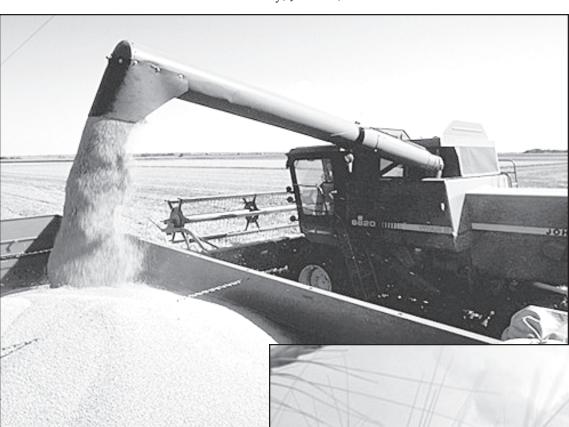

We are

here for

all your

harvest

needs!

the

1. Winners are those who come closest to guessing the day, hour and minute of the first load of 2007 wheat to arrive at a St. Francis or Wheeler grain elevators with moisture content of 14% or less.