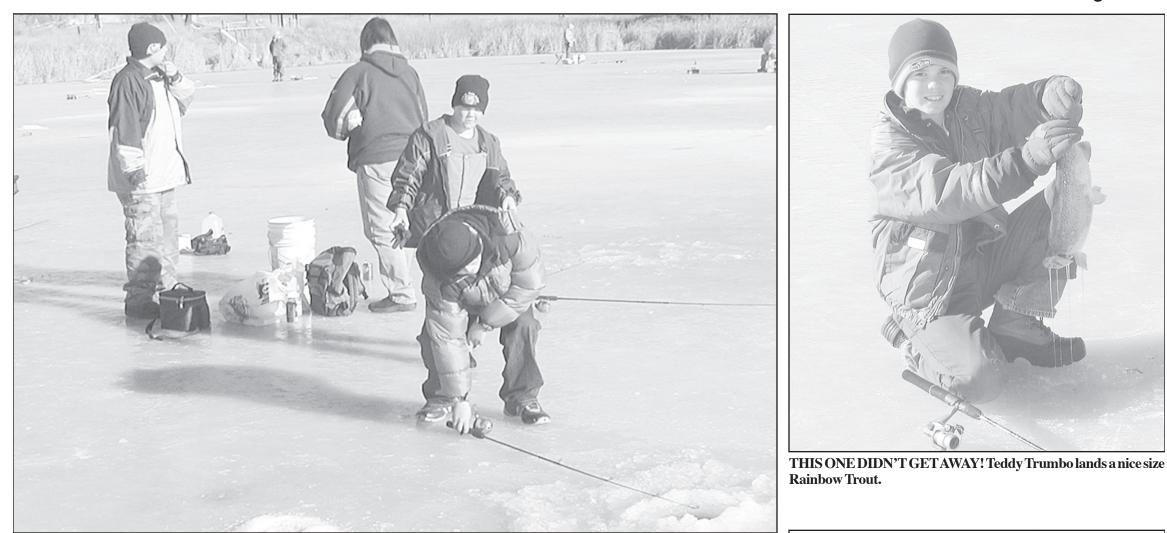

# 4000 weather lor ice lishing!

A.J. Miller check their poles during the Cheyenne County Wildlife temperatures close to 60 degrees made for a successful contest.

GREAT DAY FOR FISHING — Anglers Joey McCormick and Association's annual fishing contest. A thick layer of ice and