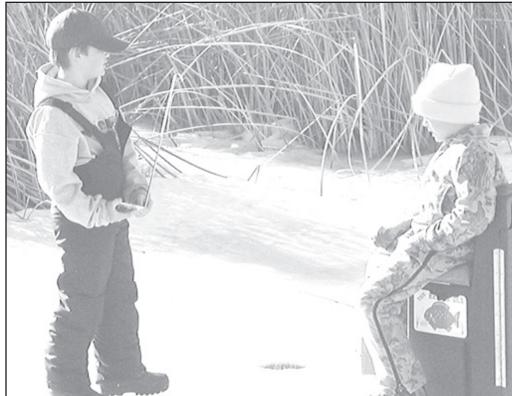

EXPERT FISHERMANTim Stimbert shows the boys that there's no substitute for experience.