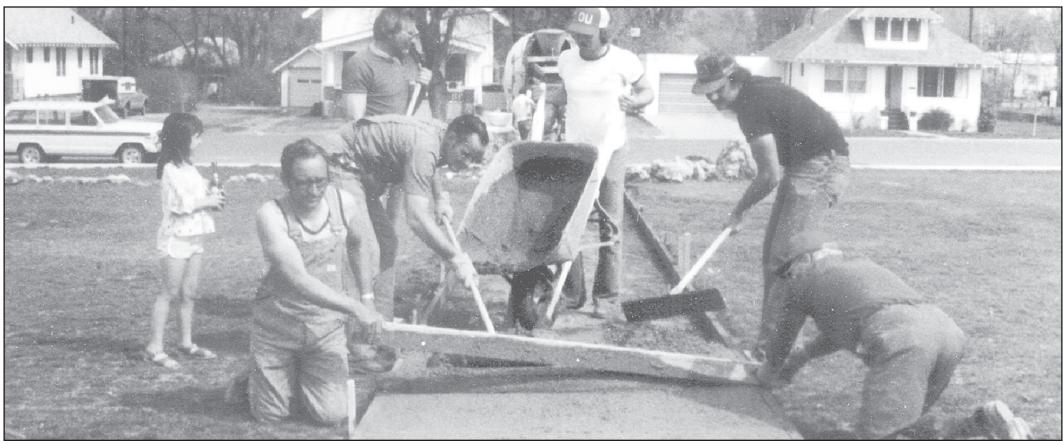

VOLUNTEERS — (I to r) Leon Merklin, Rueben Schultz, ?????, ????, Scott Schultz and Deb Myers. Mindy Kite kept an eye on the workers.