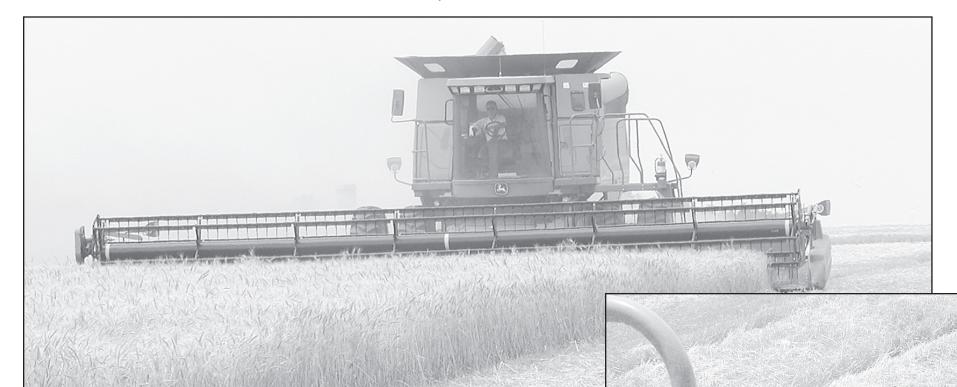

# 2008 HARUEST COUNTDOWN!



# \$100 **IN SCRIP**

**GIVEN AWAY!** 

Register as often as you like in these participating businesses:

#### **CONTEST RULES**

1. Winners are those who come closest to guessing the day, hour and minute of the first load of 2008 wheat to arrive at a St. Francis or Wheeler grain elevator with moisture content of 14% or less.

2. Entry guesses may be made only in participating businesses advertised on this page. Look for the sign in the window and sign up. Check the merchandise and services while you are there!

3. Winners will receive the following amounts in scrip money good at any of these fine places of business: 1st prize -\$50, 2nd prize - \$35, 3rd prize - \$15.

- 4. A farmer cannot win two times in a row and the person guessing cannot win two times in a row.
- 5. Individuals age