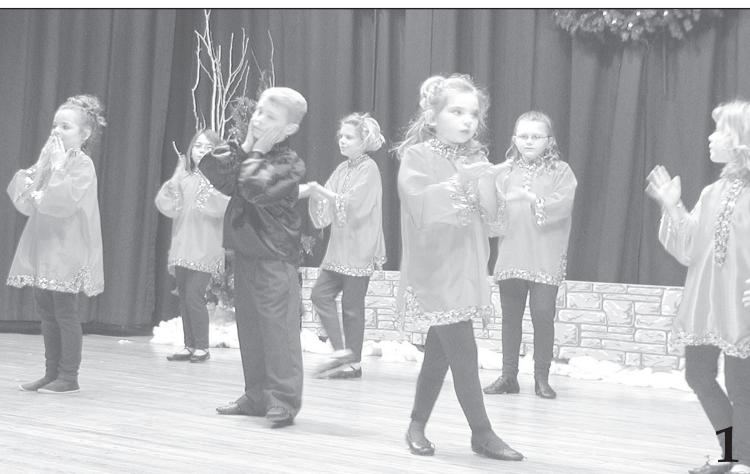

## Yuletied Festival sets stage for Christmas

YULETIDE FESTIVAL, sponsored by the St. Francis Music Club, is held each year right before Christmas. 1. The first and second graders were blowing 'Christmas Kisses.' Pictured are (l to r) Cassidy Busse, Lindsey Johnson, Brady Dinkel, Joslyn Ketzner, Karly Bandel, Jessica Confer and Katie Wurm. 2. Lauren and Lindsey Johnson entertain Ellee Krien, left, by coloring with her. 3. Keeping busy were (l to r) Emma Johnson, Hadleigh Hilt and Amanda Neitzel. 4. Back stage, Kaitlin Figgins and Jacquelyn Ketzner help Nariah Hamilton with her makeup. 5. Lexie Hilt, left, adjusts the cuff on Kylie Sherlock's costume.