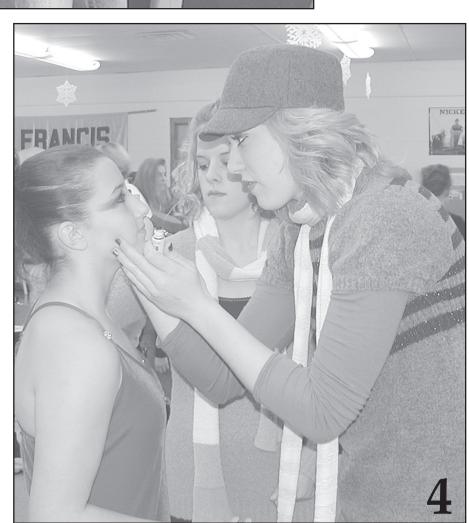

## Yuletied Festival sets stage for Christmas

YULETIDE FESTIVAL, sponsored by the St. Francis Music Club, is held each year right before Christmas. 1. The first and second graders were blowing 'Christmas Kisses.' Pictured are (l to r) Cassidy Busse, Lindsey Johnson, Brady Dinkel, Joslyn Ketzner, Karly Bandel, Jessica Confer and Katie Wurm. 2. Lauren and Lindsey Johnson entertain Ellee Krien, left, by coloring with her. 3. Keeping busy were (l to r) Emma Johnson, Hadleigh Hilt and Amanda Neitzel. 4. Back stage, Kaitlin Figgins and Jacquelyn Ketzner help Nariah Hamilton with her makeup. 5. Lexie Hilt, left, adjusts the cuff on Kylie Sherlock's costume.