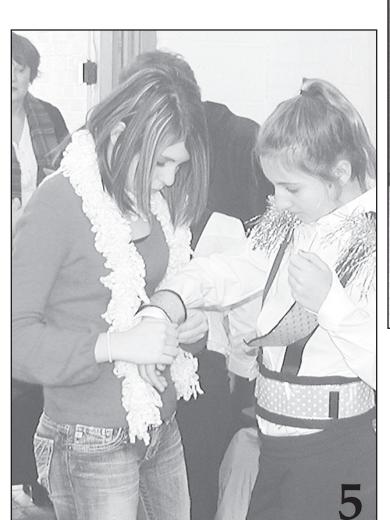

## Yuletied Festival sets stage for Christmas

YULETIDE FESTIVAL, sponsored by the St. Francis Music Club, is held each year right before Christmas. 1. The first and second graders were blowing 'Christmas Kisses.' Pictured are (l to r) Cassidy Busse, Lindsey Johnson, Brady Dinkel, Joslyn Ketzner, Karly Bandel, Jessica Confer and Katie Wurm. 2. Lauren and Lindsey Johnson entertain Ellee Krien, left, by coloring with her. 3. Keeping busy were (l to r) Emma Johnson, Hadleigh Hilt and Amanda Neitzel. 4. Back stage, Kaitlin Figgins and Jacquelyn Ketzner help Nariah Hamilton with her makeup. 5. Lexie Hilt, left, adjusts the cuff on Kylie Sherlock's costume.