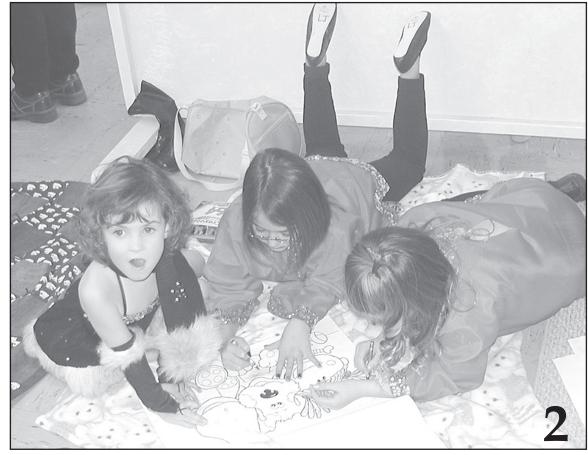

## Yuletied Festival sets stage for Christmas

YULETIDE FESTIVAL, sponsored by the St. Francis Music Club, is held each year right before Christmas. 1. The first and second graders were blowing 'Christmas Kisses.' Pictured are (l to r) Cassidy Busse, Lindsey Johnson, Brady Dinkel, Joslyn Ketzner, Karly Bandel, Jessica Confer and Katie Wurm. 2. Lauren and Lindsey Johnson entertain Ellee Krien, left, by coloring with her. 3. Keeping busy were (l to r) Emma Johnson, Hadleigh Hilt and Amanda Neitzel. 4. Back stage, Kaitlin Figgins and Jacquelyn Ketzner help Nariah Hamilton with her makeup. 5. Lexie Hilt, left, adjusts the cuff on Kylie Sherlock's costume.