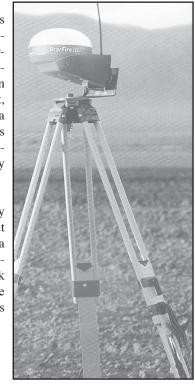

# **SUB INCH ACCURACY!** REPEATABILITY!

Even greater accuracy is possible using a real-time kinematic system, or RTK. Star-Fire RTK base stations provide groundbased correction from a local reference point, commonly referred to as a base station. This eliminates GPS drift and provides repeatable accuracy that is usually less than one inch.

Want the Sub Inch accuracy of the RTK system without the cost or hassle of owning a base station? Goodland Greenline now has an RTK network available in your area. Come in to see our coverage maps and learn more.