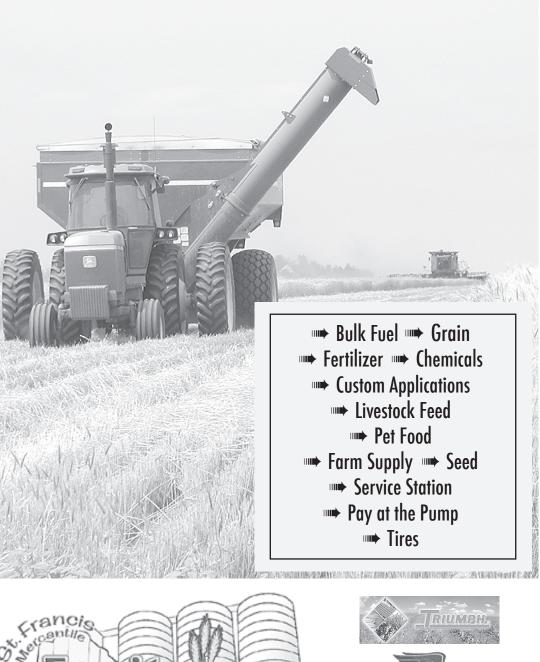

# "St. Francis Equity Salutes Our **Area Farmers and Ranchers."**

123 N. River Street St. Francis, Ks. • 785.332.2113 Haigler, NE • 308-297-3223

"Locally Owned By The Farmers of This Community Since 1913"