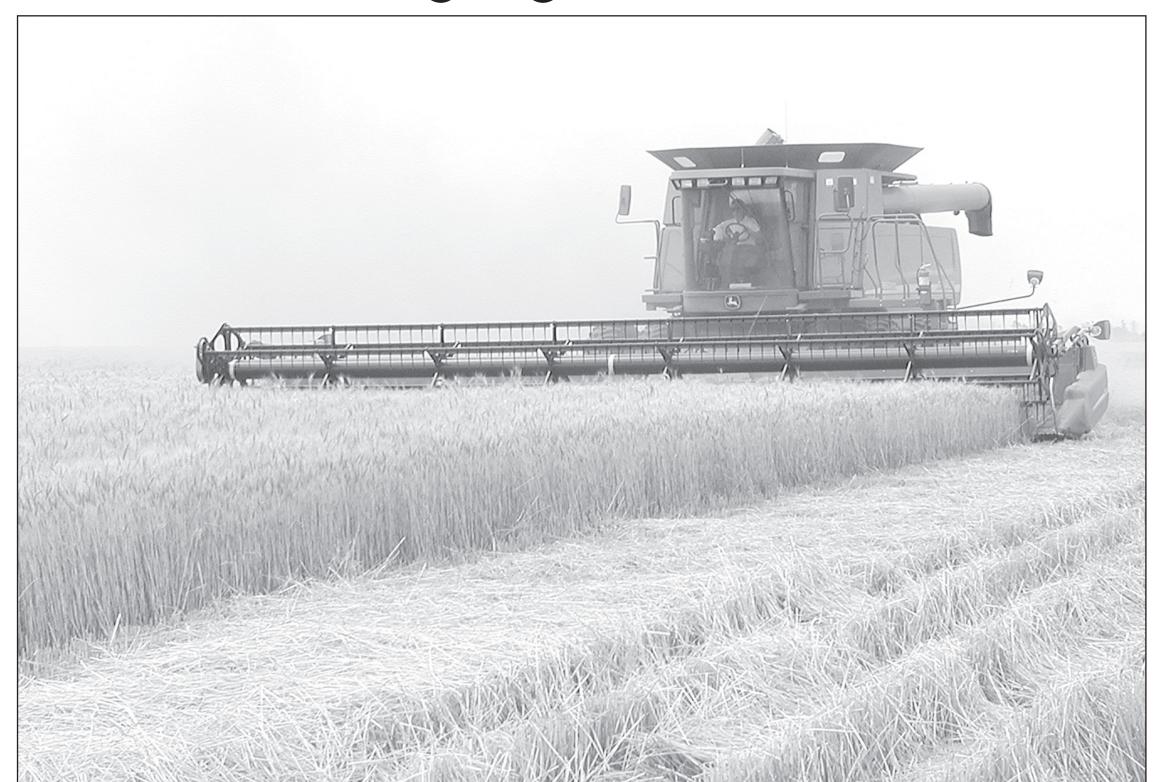

# FARMERS...Are Natural Heroes!

Wheat supplies about 20% of the food calories for the world's people and is a national staple in many countries. The per capita consumption of wheat in the United States exceeds that of any other single food staple.

# For Taking Such Good Care of Us!

About half of the wheat grown in the United States is used domestically. The state of Kansas is the largest wheat producer in the United States with North Dakota a close second. Kansas is number one in flour milling ir the United States.