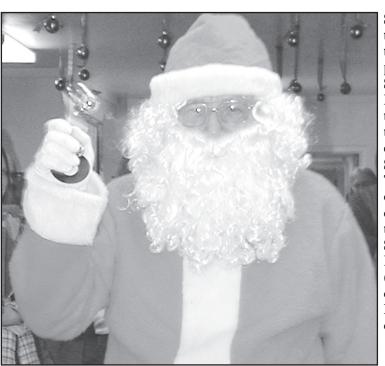

Santa visits Good Samaritan Village residents,

SANTA, each year, pays a visit to the residents at the Good Samaritan Village during the Christmas party. This year, the party was held Saturday evening at the Village. Following dinner, the residents, their families and staff gathered in the great room where they enjoyed entertainment provided by Randy Smestad, Tema Trumbo and Ted Trumbo. Clara Pittman, top left, opened her package with the help of son, Gale. Shirley Pittman was there to help if needed. Clockwise, Susan Jensen helped Manette Keeler with her package; Santa (Kenneth Knorr) was the deliver of presents and laughter; Debbie McCurry was getting her package open. Herald staff photos by Karen Krien