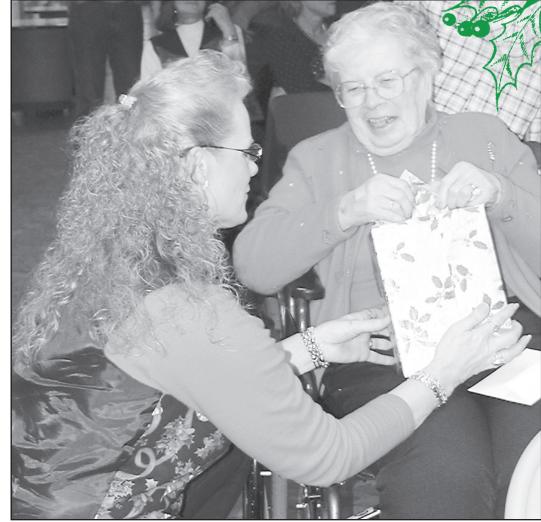

Santa visits Good Samaritan Village residents,

SANTA, each year, pays a visit to the residents at the Good Samaritan Village during the Christmas party. This year, the party was held Saturday evening at the Village. Following dinner, the residents, their families and staff gathered in the great room where they enjoyed entertainment provided by Randy Smestad, Tema Trumbo and Ted Trumbo. Clara Pittman, top left, opened her package with the help of son, Gale. Shirley Pittman was there to help if needed. Clockwise, Susan Jensen helped Manette Keeler with her package; Santa (Kenneth Knorr) was the deliver of presents and laughter; Debbie McCurry was getting her package open. Herald staff photos by Karen Krien