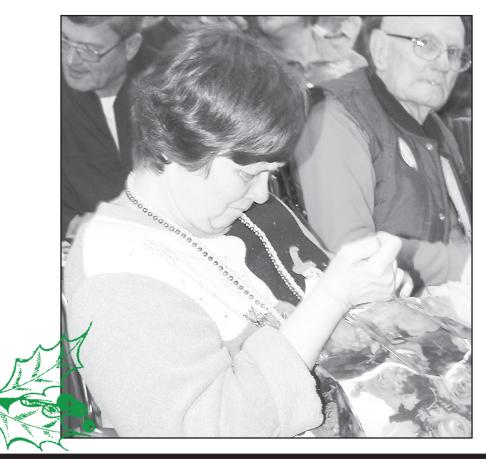

Santa visits Good Samaritan Village residents,

SANTA, each year, pays a visit to the residents at the Good Samaritan Village during the Christmas party. This year, the party was held Saturday evening at the Village. Following dinner, the residents, their families and staff gathered in the great room where they enjoyed entertainment provided by Randy Smestad, Tema Trumbo and Ted Trumbo. Clara Pittman, top left, opened her package with the help of son, Gale. Shirley Pittman was there to help if needed. Clockwise, Susan Jensen helped Manette Keeler with her package; Santa (Kenneth Knorr) was the deliver of presents and laughter; Debbie McCurry was getting her package open. Herald staff photos by Karen Krien