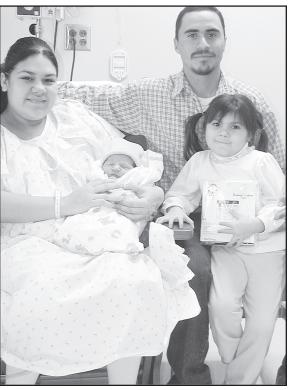

Happy Birthday to the 2009 First Baby, Amy Dianne and congratulations to her parents Vivana and Juan Yanez

## cheyennecountyhospital.com

(Log on to see pictures of the babies)

THE FIRST BABY OF 2009 was Amy Dianne, daughter of Vivana and Juan Yanez.

۲

210 W. 1st Street • St. Francis, Ks. • 785-332-2104