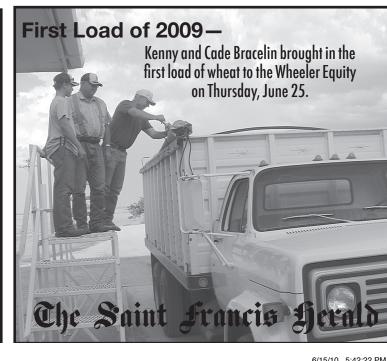

#### CONTEST RULES

1. Winners are those who come closest to guessing the day, hour and minute of the first load of 2010 wheat to arrive at a St. Francis or Wheeler grain elevator with moisture content of 14% or less.

2. Entry guesses may be made only in participating businesses advertised on this page. Look for the sign in the window and sign up. Check the merchandise and services while you are there!

3. Winners will receive the following amounts in scrip money good at any of these fine places of business: 1st prize -\$50, 2nd prize - \$35, 3rd prize - \$15.