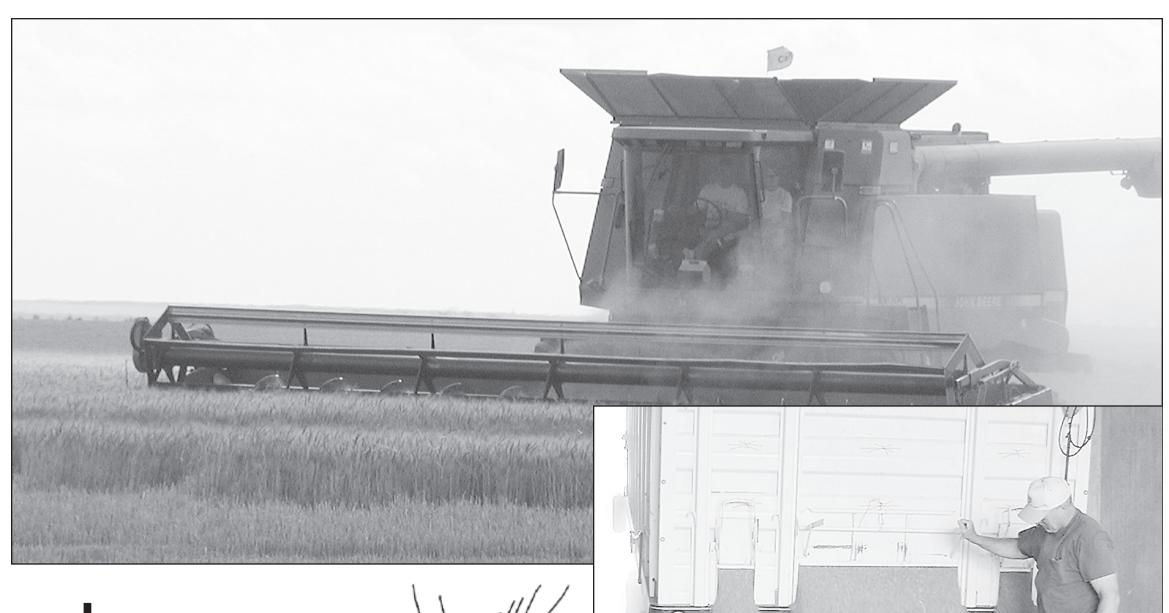

#### CONTEST RULES

1. Winners are those who come closest to guessing the day, hour and minute of the first load of 2010 wheat to arrive at a St. Francis or Wheeler grain elevator with moisture content of 14% or less.

2. Entry guesses may be made only in participating businesses advertised on this page. Look for the sign in the window and sign up. Check the merchandise and services while you are there!

3. Winners will receive the following amounts in scrip money good at any of these fine places of business: 1st prize -\$50, 2nd prize - \$35, 3rd prize - \$15.