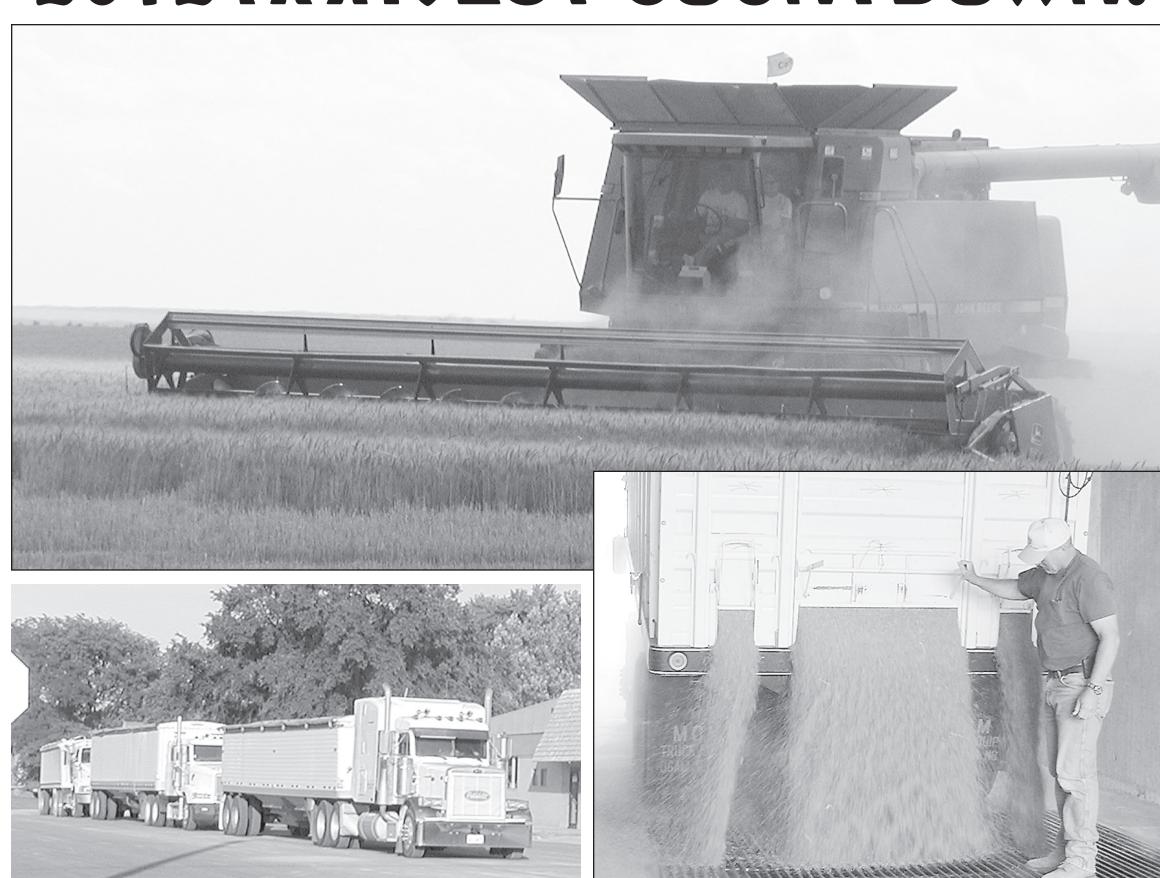

## 2012 HARUEST COUNTDOWN!

#### **CONTEST RULES**

1. Winners are those who come closest to guessing the day, hour and minute of the first load of 2012 wheat to arrive at a St. Francis or Wheeler grain elevator with moisture content of 14% or less.

2. Entry guesses may be made only in participating businesses advertised on this page. Look for the sign in the window and sign up. Check the merchandise and services while you are there!

3. Winners will receive the following amounts in scrip money good at any of these fine places of business: 1st prize -\$50, 2nd prize - \$35, 3rd prize - \$15.