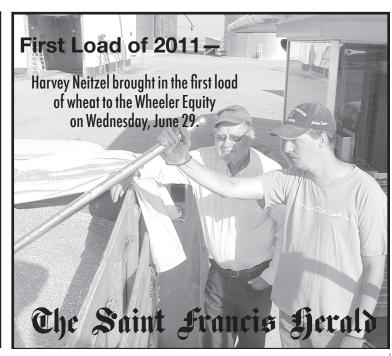

0 West US 36 · St. Francis · 785-332-2905, 785-332-5256 Cell

#### St. Francis Equity St. Francis

(785) 332-2113

(308) 297-3223

We're Getting ready for your harvest!





hours at the elevators and the station.

Owned by the farmers and ranchers of this community since 1913

Harvest is just around the corner... We are here for all your financial needs!



Stop by to sign up for the Harvest Countdown contest.



785-332-3100 www.wsbks.com P.O. Box 1102 ~ 400 E. Washington ~ St. Francis



#### Pizza Specials

Cheesy Bites \$11.99 (1-Topping)

**Thursday All Day** Medium 1-Topping \$7.00

sit us on: W. Hwy. 36 in St. Francis of Call us at: (785) 332-2601 Carry-Out or Dine-in HOURS: Thursday · 11 a.m.-9 p.m. Fri. & Sat. • 11 a.m.-10 p.m. Sun. • 11:30 a.m.-9 p.m.



Accepting Credit Cards