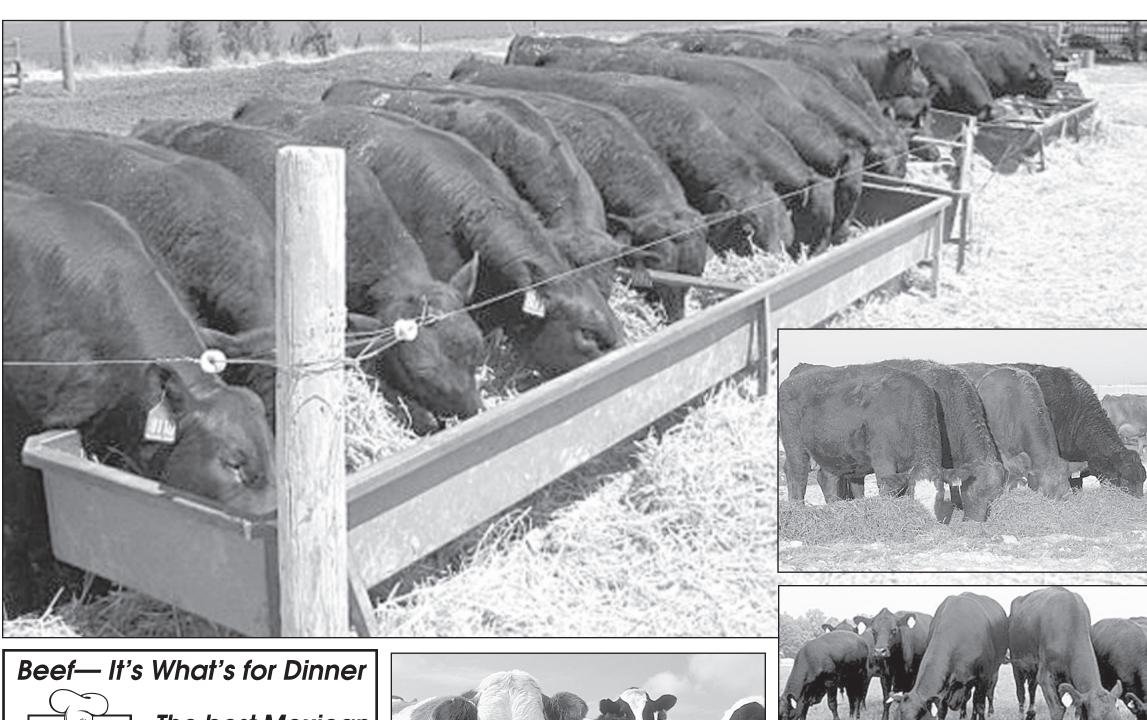

# MAY IS BEEF MONTH

### Hats Off To Our Beef Industry

Kansas ranked 2nd nationally with 6.3 million cattle on ranches and in feedyards as of January 1, 2011. That is a little over twice the states's human population of over 2.818 mil-