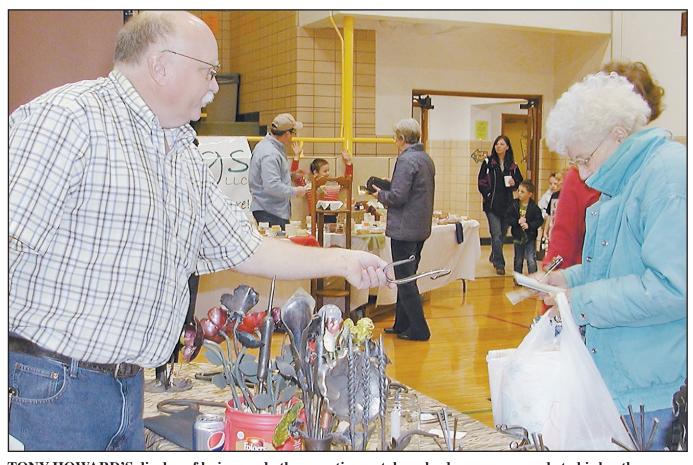

PURSES AND BAGS were displayed by Amanda Stinemetz at the Holiday Boutique held at the Christian Church on Saturday.

TONY HOWARD'S display of knives and other creative metal works drew many people to his booth.