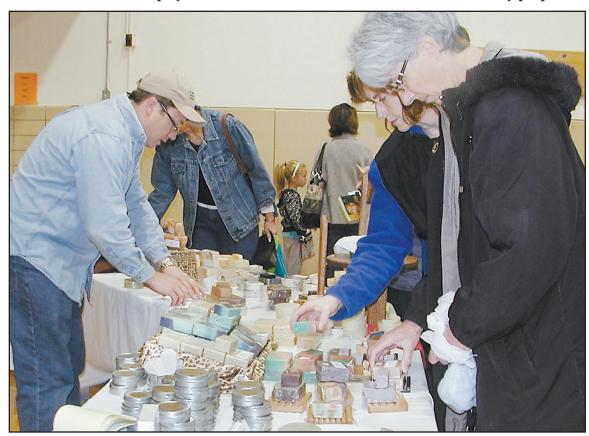

KEVIN BERENS, above, and his wife, Angie, had a wide variety of homemade soaps and lotions at the Craft Show held at the grade school gym on Saturday.