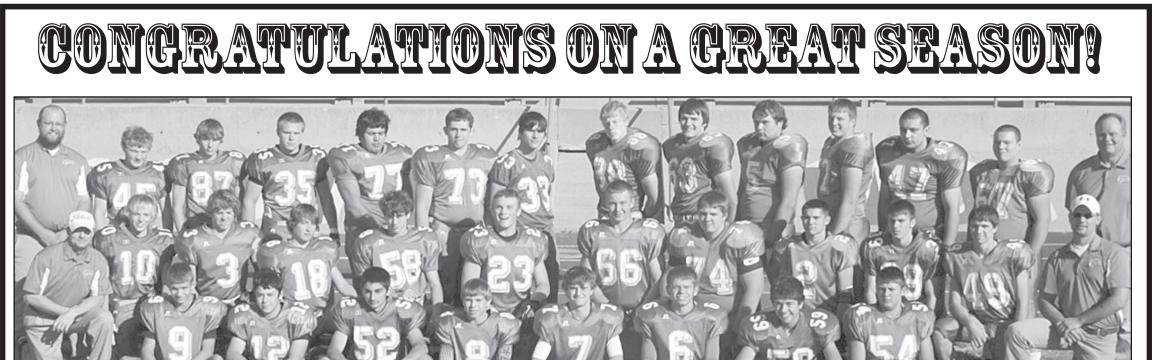

If anyone is interested in Cico at 772-7098 or stop by the The run is being held as a St. Francis United Methodist Webster Street.

2012 St. Francis Football Team—Back Row: (Lto R) Asst. Coach Seth Swihart, Mikey Leibbrandt, Foster Grant, Thomas Douthit, Lenny Olivares, Scott Warren, Dylan Wolaver, Steven Nelson, Zach Gienger, Dylan Peter, Dillion Straub, TONY SIPSEY-RICE, TONY MEYER, ASST. COACH SCOTT CARMICHAEL, MIDDLE ROW: ASST. COACH DEVIN DINKEL, CASEY KELLER, DEREK QUEEN, LANE HOFFMAN, MATT HOWELL, CADE BRACELIN, KYLER ZWEYGARDT, SHAKOTAH BLANKA, WYATT LANDERBERGER, LOGAN LAMPE, GATEN COOPER, COACH KYLE BUFFINGTON, FRONT ROW: CLAY CASSAW, JUSTIN PACHECO, CHRIS HOARD, TRAVIS ROGERS, GRRETT BRUNK, LANE HOBROCK, PAYTON BEIMS, JUDE FAULKENDER. PHOTO BY CLARICE NEITZEL