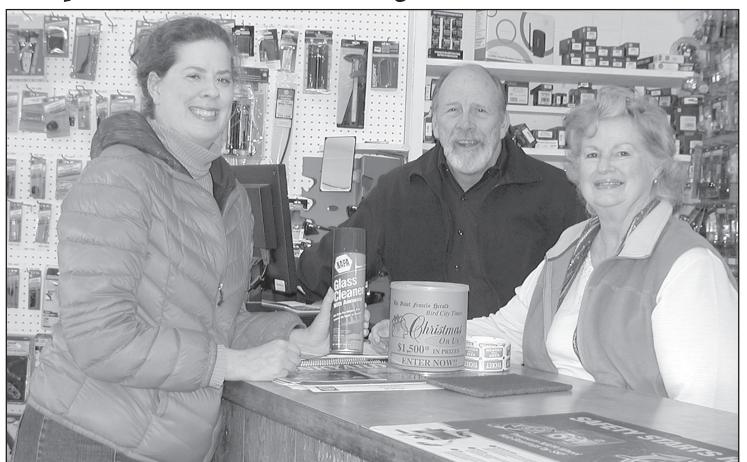

# Christmas



# On Us

## In-Store prize winners

### Uptown Market & Deli-



SHAREE ROBBINS, right, received a pie from Rodney Neitzel at Uptown Market & Deli.

### Republican Valley Auto

Sunflower Ext. Dist. 6

ural Fire



### **Public Notices** —

#### Petition filed in court in the Raile estate

Published in The Saint Francis Herald, St. Francis, Kansas, Thursdays, November 22, November 29, December 6, 2012. (47, 48, 49)

IN THE DISTRICT COURT OF CHEYENNE COUNTY, KANSAS

In the Matter of the Estates of

ELLEN D. RAILE, Deceased DOD: December 21, 2010

Case No. 2012-PR-24

WILLIAM L. RAILE, Deceased DOD: April 27, 2012

NOTICE OF HEARING

THE STATE OF KANSAS TO ALL PERSONS CONCERNED:

You are notified that a Petition has been filed in the Court by Clifford D. Raile, one of the heirs of the above decedents, requesting:

Descent be determined of the following described real estate situated in Cheyenne County, Kansas:

The East Thirty Feet (E30') of Lot Thirteen (13) and all of Lot Fourteen (14) in Block Fif