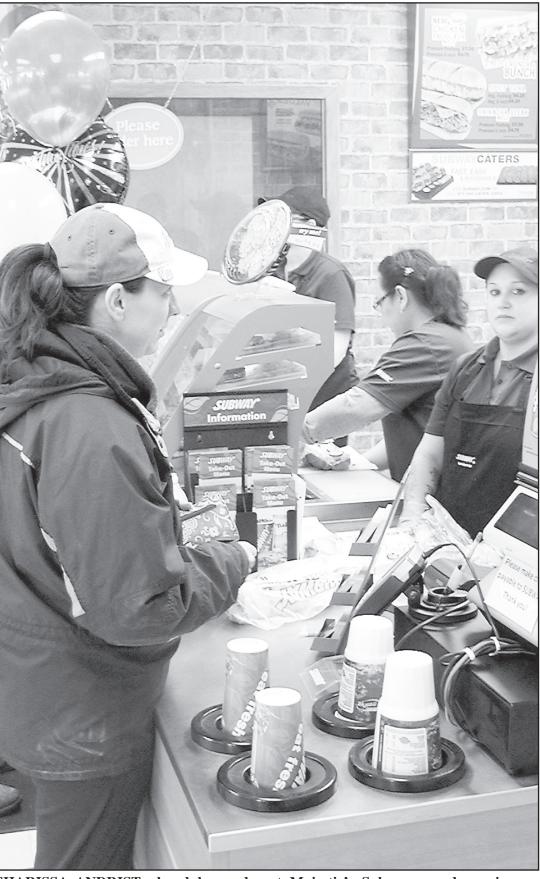

Don't forget to vote for your favorite Sweetheart Couples. See page 1B for more information

SHARISSA ANDRIST placed her order at Majestic's Subway grand opening on Saturday. Making the Subways were (I to r) Priscilla Grice, Lounie Erskin and Ashley Zweygardt. Herald staff photo by Tim Burr