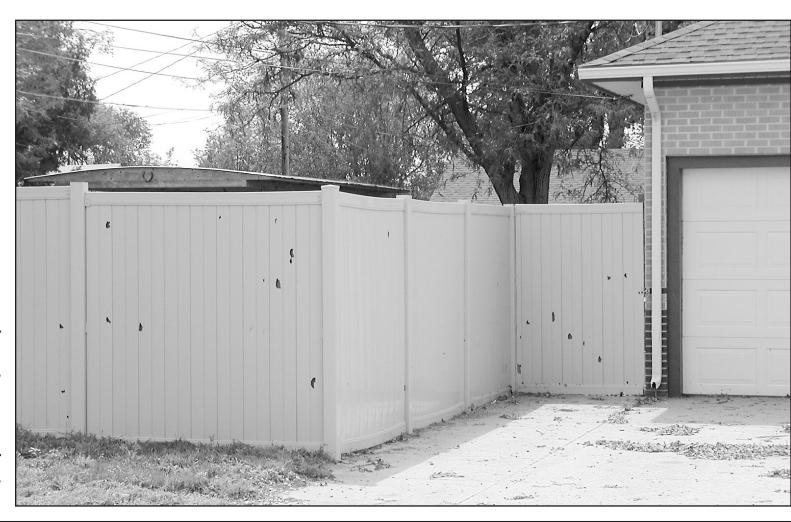

## More hail photos from July 18 storm

Violent weather hammered St. Francis early in the evening on July 18. Photos just keep coming in of damage. Insurance adjusters have been busy as have roofing companies and vehicle repairs. Left, this fence was riddled with hail, leaving big holes for the homeowner to repair. Below, the morning after the storm, the lawn and leaf recycle area had a continuous line of residents disposing of lawn debris left from the storm. Adding to the pile of leaves is Gearld and Greg Lauer, Greg Wolters, and Roger Lauer (left to right).