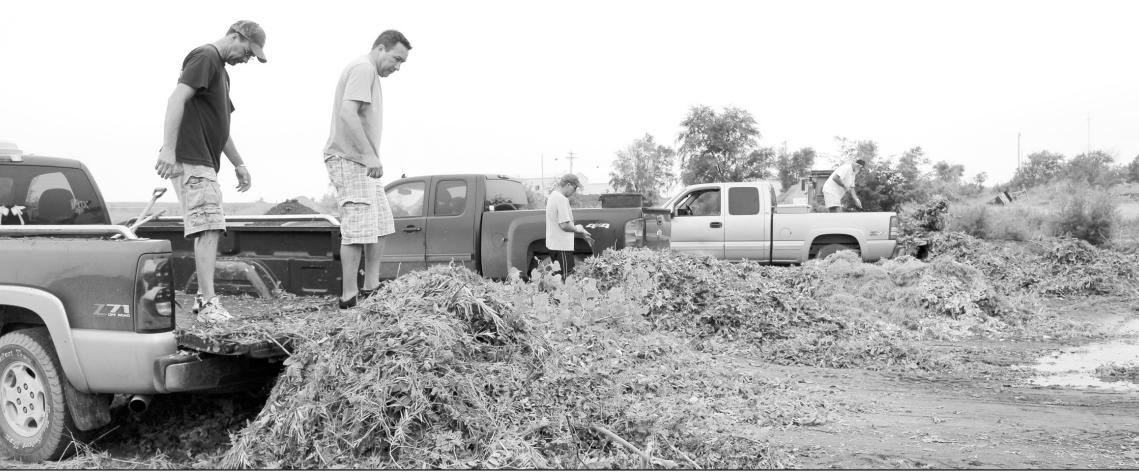

## More hail photos from July 18 storm

Violent weather hammered St. Francis early in the evening on July 18. Photos just keep coming in of damage. Insurance adjusters have been busy as have roofing companies and vehicle repairs. Left, this fence was riddled with hail, leaving big holes for the homeowner to repair. Below, the morning after the storm, the lawn and leaf recycle area had a continuous line of residents disposing of lawn debris left from the storm. Adding to the pile of leaves is Gearld and Greg Lauer, Greg Wolters, and Roger Lauer (left to right).