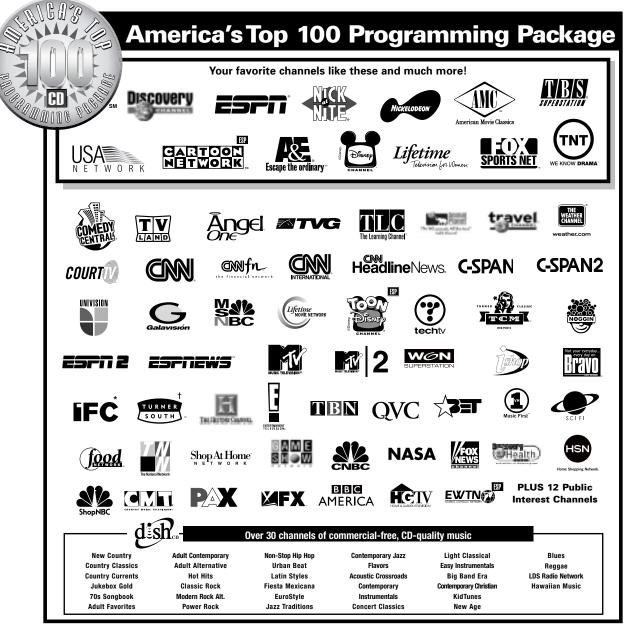

## **100** Channels, **FREE** Installation, **9** Dollars a Month!\*

Just purchase any state-of-the-art DISH Network satellite TV system valued at \$199 or more and subscribe to America's Top 100 programming package. You'll get a credit on your bill for \$21.99 per month for 12 months. At our current America's Top 100 price of \$30.99, you'll pay only \$9 a month\* for over 100 digital channels. Plus, with FREE Basic Professional

Installation (a \$199 value) you'll save \$462 and get the best programming in America.

America's Top 100 programming package includes channels such as Disney Channel, ESPN, USA Network, TBS Superstation, Discovery Channel, TNT and many other favorites. Want more programming? Add your Local Broadcast Networks (where available) or your favorite Premium Movie packages: HBO The Works, Showtime Unlimited, STARZ Super Pak and MultiMAX from Cinemax, all at great prices.