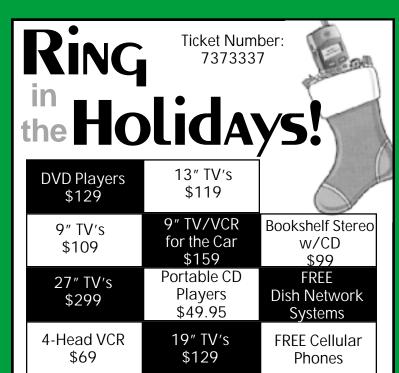

# 414 Washington • St. Francis, KS • 785-332-3207 Are you collecting your Christmas On Us

**<u>6 Instant Winners of \$50 in prizes</u>** this week

**Tickets?** 

A grand prize drawing with three more prizes for a total of

## **\$2,000 in Prizes**

Start shopping today — Collect your tickets — And you just might be a big winner! All weekly winners are still eligible for the **Grand Prize Drawing on Dec. 15.** Your participating sponsors are: