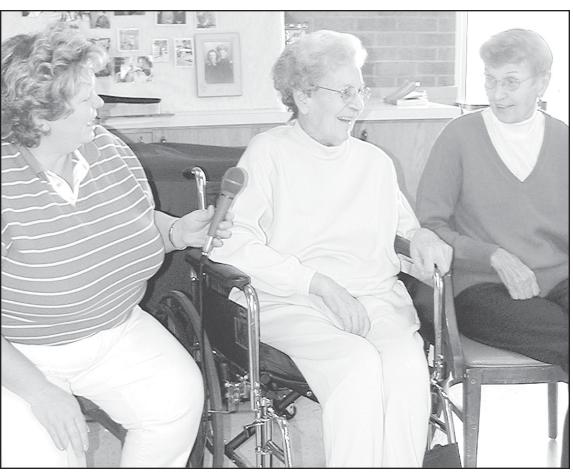

NOVEMBER RESIDENT OF THE MONTH, Clara Pittman, center, enjoyed entertaining those at the Good Samaritan Village. Pictured were Cathy Loop, left, and Alma Neitzel.

# Resident enjoys turkey song

By Karen Krien

Clara Pittman is the November Good Samaritan Village Resident of the Month. She said one of her favorite songs is "Turkey In The Straw," and she entertained those gathering for the Resident of the Month recognition on Thursday.