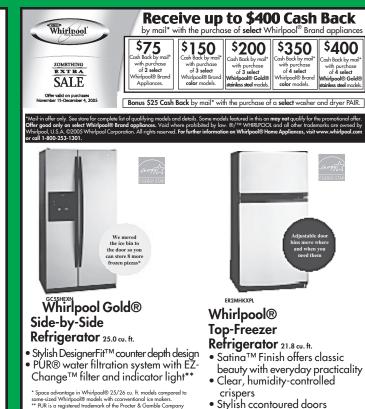

785-332-2119

Refrigerator 21.8 cu. ft. Satina™ Finish offers classic

crispers

Stylish ccontoured doors