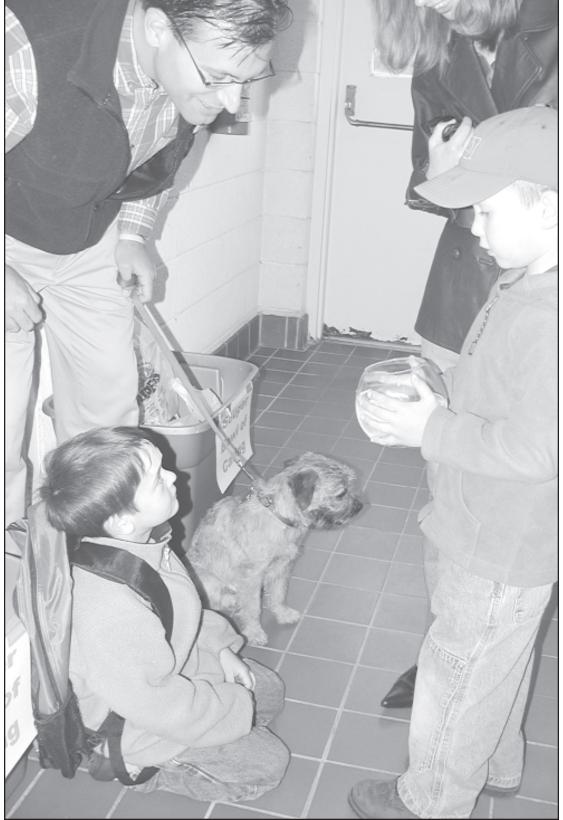

## Pet Day is held at ABC Preschool

## **Preschoolers enjoy pets**

Each year, ABC Preschool holds a Pet Show. This year, it was so cold that the show was held in the foyer of the school. Some might have said it was kind of a 'zoo.' Left, Judy Baxter talks to her son Jessie. Above, Kody Krien holds son's KC's dog while he looks at Dravin Houtman's frog. There were two frogs and many dogs but, fortunately, there were no cats.