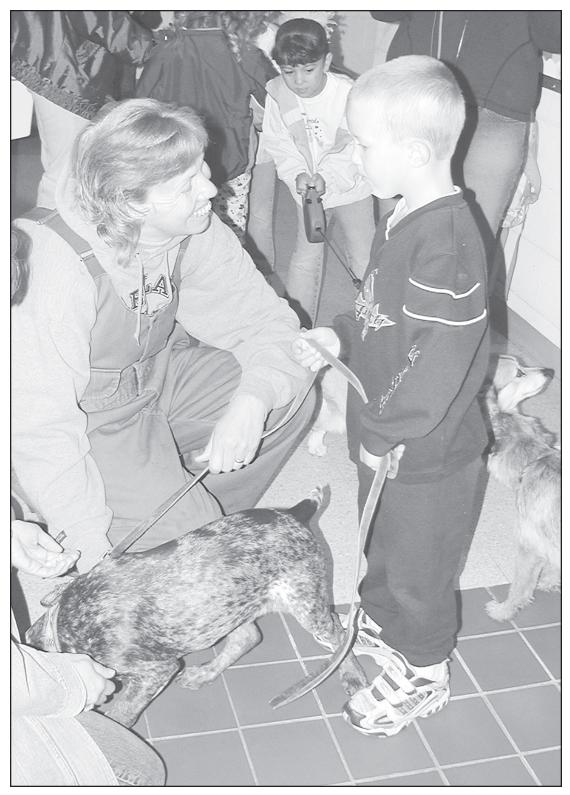

## Pet Day is held at ABC Preschool

## **Preschoolers enjoy pets**

Each year, ABC Preschool holds a Pet Show. This year, it was so cold that the show was held in the foyer of the school. Some might have said it was kind of a 'zoo.' Left, Judy Baxter talks to her son Jessie. Above, Kody Krien holds son's KC's dog while he looks at Dravin Houtman's frog. There were two frogs and many dogs but, fortunately, there were no cats.