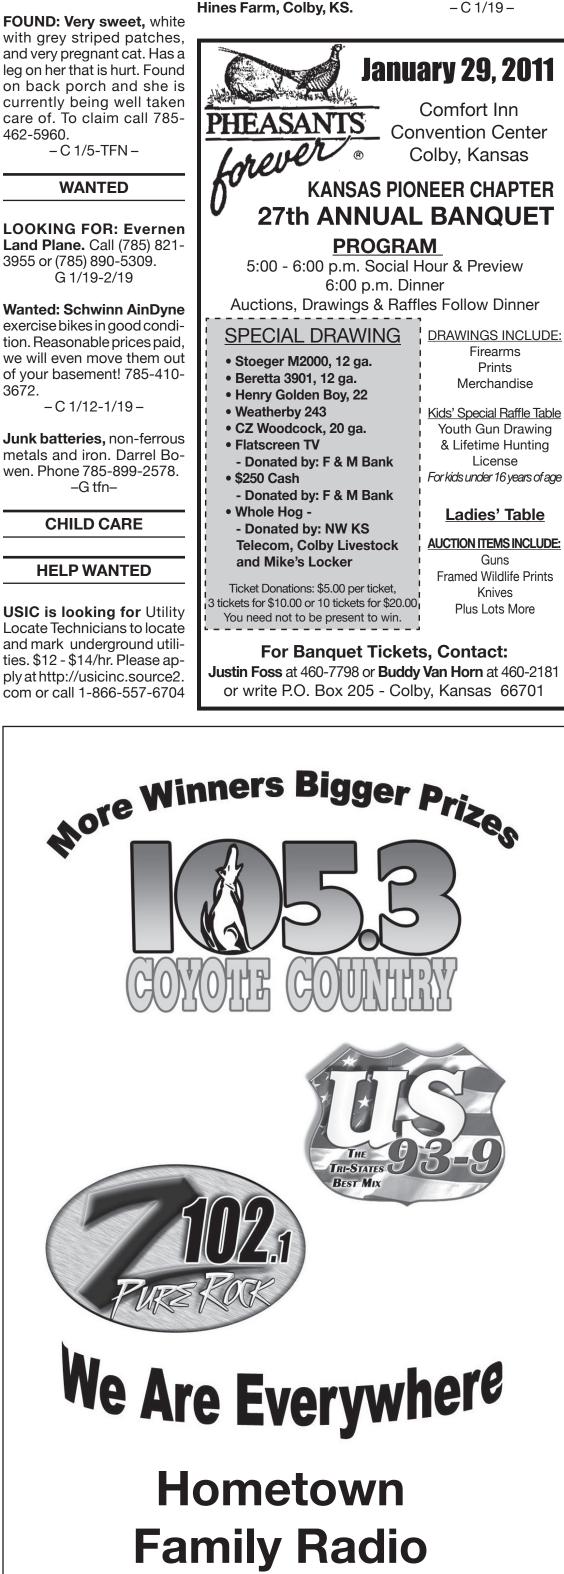

-01/19

Rubber stamps, custom made, The Country Advocate, 1205 Main. Goodland, Kansas. (785) 899-2338. -G tfn-