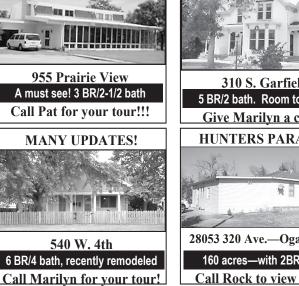

Marilyn Meyer 785-462-2703

Toni Lindberg 785-443-4032

186 Hill Street 228 Nebraska, Brewster 326 Freeman, Oakley 410 Converse, Oakley 615 Cherokee 605 Longview, Oakley 540 W. 4th

SOLD \$54,600 CONTRACT CONTRACT \$79.500 \$85,500

1385 W. 1st 460 W 4<sup>th</sup> 1160 E. 10th 310 S. Garfield 931 County Road 22 431 Smith Dr.

\$87,000 CONTRACT \$89,500 \$135,000 ŃEW CONTRACT

LAND LISTINGS - NEW PRICE!!! 43 Acres Rawlins County, KS including a remodeled 7 BR, 3 1/2 bath home with 2 ireplaces, several outbuildings & 25 acres of growing alfalfa, Beaver Creek Rd. SW of Atwood, KS (UNDER CONTRACT). 160 Acres Trego County, KS CRP & Grass. Ideal recreation property with strong deer hunting potential, spring fed fishing bond and 2 bedroom farm house. Lots of trees! Located 10 miles South of Ogallah, KS \$256,000. Call Rock L. Bedore 785-443-1653