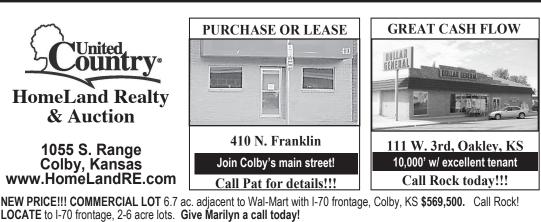

www.vincesgmcenter.com "Selling Cars for Years....Making Friends For Life."

719-346-5541 • 800-546-5541

115 N. Kansas Ave, Selden, KS Turn-key business. Southwind Steakhouse & Saloon. (UNDER CONTRACT) 1690 W. 4th \$160,000 Dental care office with over 2,100 sq. ft. Very well maintained! Call Marilyn today! 1200 W. 4th Turn-key business. Colby Spans. \$295,000 Call Tom today!

1675 W. 4th 6,000 sq. ft. office/retail bldg. plus 4,500 sq. ft. Warehouse with dock. May be leased. Give Pat a call! ~NEW PRICE~

LET'S DEAL

**MOVE-IN READY!!!** 