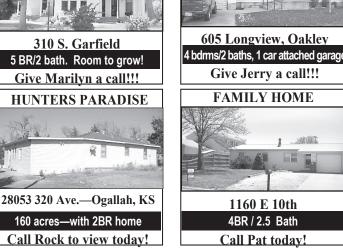

Marilyn Meyer 785-462-2703

Toni Lindberg 785-443-4032

186 Hill Street 228 Nebraska, Brewster 326 Freeman, Oakley 410 Converse, Oakley 615 Cherokee 605 Longview, Oakley 540 W. 4th

SOLD \$54,600 CONTRACT CONTRACT \$79.500 \$85,500

1385 W. 1st 460 W 4<sup>th</sup> 1160 E. 10th 310 S. Garfield 931 County Road 22 431 Smith Dr.

\$87,000 CONTRACT \$89,500 \$135,000 ŃEW CONTRACT

LAND LISTINGS - NEW PRICE!!! 43 Acres Rawlins County, KS including a remodeled 7 BR, 3 1/2 bath home with 2 ireplaces, several outbuildings & 25 acres of growing alfalfa, Beaver Creek Rd. SW of Atwood, KS (UNDER CONTRACT). 160 Acres Trego County, KS CRP & Grass. Ideal recreation property with strong deer hunting potential, spring fed fishing bond and 2 bedroom farm house. Lots of trees! Located 10 miles South of Ogallah, KS \$256,000. Call Rock L. Bedore 785-443-1653