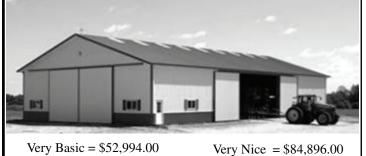

## **MORTON** BUILDINGS, INC.

60'x 150' Farm Storage/Arena

Call Today for Details - Offer Ends 8/30/11

Very Basic = \$52,994.00

(660) 885-5759 (785) 462-7505 (620) 275-4105

Garden City Holton

(308) 832-1715 (417) 235-7804 Monett (785) 823-6359 (620) 221-3265