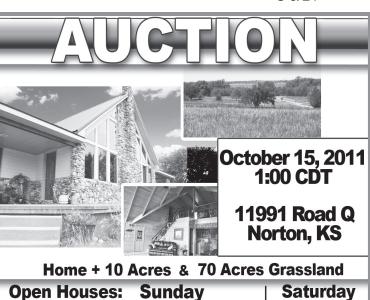

ton Telegram

#### CARDS OF THANKS

The family of Jake and Gladys Wilkening want to say Thank You to all who sent cards and helped make our 55th wedding anniversay special.

Our thanks for all the beautiful cards and calls and people coming by and visiting me for my 99th birthday. I want to thank my daughters and families so much. - Vearl Spark-

#### LOST/FOUND

REWARD: \$100. Lost cat.

male, white/gray colored. Blue eves, very friendly. Lost around 14th & Broadway. Please call (785) 821-5384 if found!! ■ Goodland.

Strayed from Norton Livestock on September 8 – (1) 760 lb. bwf steer. Call 785-877-5161 or 785-567-8113.

-N9/21-

Lost: Bottom 1/2 of extension ladder. Sunday, Sept. 4, 7:30 a.m., one mile north of Oberlin on Hwy. 83. (785) 896-2493 day or (785) 475-3755 evenings.

09/21 -



1:00 - 4:00 PM September 25 | October 2

For more information: Call or Visit our Websites

## **MAIL IN YOUR AD**

**POSTAL** 

**CUSTOMER** 

Use this convenient form to mail in your ad!

| Name         |             |                  |               |             |    |
|--------------|-------------|------------------|---------------|-------------|----|
| Phone Number |             |                  |               |             |    |
| Address      |             | City             |               |             | ST |
|              | Write one v | vord per line, p | hone number i | s one word. |    |
|              |             |                  |               |             |    |
|              |             |                  |               |             |    |
|