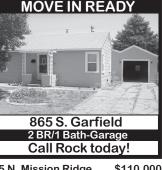

Pioneer II Sub. Lots El Chaparral Add. Lots \$18,000 411 Illinois, Brewster CONTRACT 410 Converse, Oakley CONTRACT 865 S. Garfield \$67,500 1135 W. 6th \$72,000 560 N. Lincoln CONTRACT

(785) 462-8255 www.HomeLandRE.com United OUNTRY

# WE WANT YOUR LAND LISTINGS - "WE SELL"

2-6 acre lots located along I-70 frontage. Give Marilyn a call today!! 115 N. Kansas, Selden, KS Turn-key business. Southwind Steakhouse & Saloon \$135,000 Call Rock today! 1690 W. 4th, Colby, KS Well maintanied dental office with over 2,100 sq. ft. \$160,000 Give Marilyn a call today! 217 Center, Oakley, KS Our Place-restaurant with all equipment included. \$180,000 Give Jerry a call today! 1675 W. 4th, Colby, KS Use the warehouse and let the office lease help with payments. \$195,000 Call Pat for details! 111 W. 3rd, Oakley, KS 10,000+ square ft building with an excellent tenant & great cash flow. \$210,000 Call Rock! Commercial lot 6.7 acres adjacent to Wal-Mart with I-70 frontage, Colby, KS \$569,500 Call Rock! Commercial lot 10 acres North of Interestate between Franklin & Country Club Drive East of Bourquins. (Can be split) Call Tom!