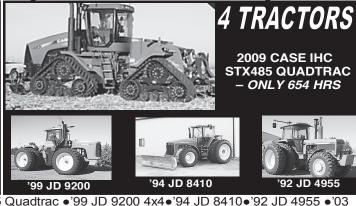

# RM MACHIENERY & EQUIPMENT **AUCTION LOCATION: FARM & RANCH REALTY AUCTION PAVILION,**

LOCATED 1/2 MILE WEST OF COLBY, KANSAS ON HWY 24 TUES., DEC. 13, 2011, @ 10:30 AM, CST

TRACTORS, ROGATORS & FORKLIFT: •'09 Case IH STX485 Quadtrac •'99 JD 9200 4x4•'94 JD 8410•'92 JD 4955 •'03 Ag-Chem RoGator 1264 •'97 Ag-Chem RoGator 854 •'94 Ag-Chem Terra-Gator 1803 •CAT Forklift