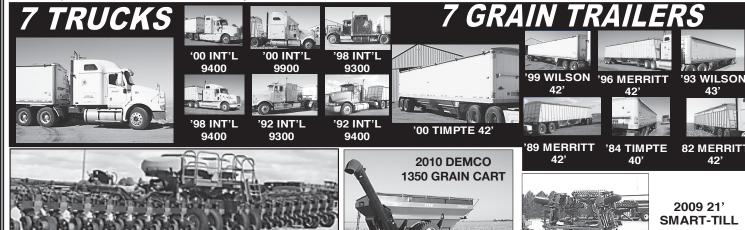

THIS PLANTER HAS NEVER BEEN IN THE FIELD! TRUCKS, PICKUPS & 4-WHEELER: • '03 Int'l 9200 • '00 Int'l 9400•'00 Int'l 9900•'98 Int'l 9300•'98 Int'l 9400•'92 Int'l 9400 • '92 Int'l 9300 • '79 IHC Nurse truck • '77 Ford F-800 • IHC easy rider floater truck • '05 Toyota Tundra • '97 Dodge Ram 2500 •'93 Chevy 2500 •'83 GMC C-1500 • Honda 4-wheeler

TRAILERS & GRAIN CARTS: •'00 Timpte 42' grain trl •'99 Wilson 42' grain trl •'97 HM 42' sprayer trl•'96 Merritt 42' grain trle'93 Wilson 43' grain trle'89 Merritt 40' grain trle'84 Timpte 40' grain trl •'82 Merritt 42' grain trl•'76 Fontaine 42' drop deck trl ●5) 1,000 gal nurse tanks ●4) 1,600 gal nurse tanks•750 gal fuel trl•'10 Demco 1350 Grain Cart•'99 SF 830 grain cart FARM EQUIPMENT: • '11 Case IH ER1250 front fold

'84 TIMPTE

**82 MERRITT** 

2009 21'

**SMART-TILL** 

planter • '08 Case IH 1250 Planter • '99 JD 1770 Planter/Fertilizer • '11 SD15 Rhino mower • Kent 9533 Plains Plow • 100' Hutchinson Mass mover • '09 21' SmartTill • 12) 6,000 gal poly tanks ●6) 10,000 gal fiberglass tanks ●5) 6,400 gal poly tanks ●3,200 gal skid tank●1,600 gal fertilizer cart ●Hess 36' chisel ●6,000 gal fertili zer storage tanks ●Flexi-Coil 36' Packer ●13 Shank Orthman ripper ●Quinstar 21' Terra Firmer ●14' Box scraper ●Krause 36' vertical disc•2,500 gal cone bottom storage tank•NEW Loftness 10' grain bagger & bags \*NO trailer items - so BE ON TIME!\*