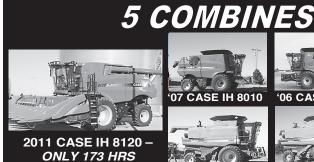

# RM MACHIENERY & EQUIPMENT **AUCTION LOCATION: FARM & RANCH REALTY AUCTION PAVILION,**

LOCATED 1/2 MILE WEST OF COLBY, KANSAS ON HWY 24 TUES., DEC. 13, 2011, @ 10:30 AM, CST

TRACTORS, ROGATORS & FORKLIFT: •'09 Case IH STX485 Quadtrac •'99 JD 9200 4x4•'94 JD 8410•'92 JD 4955 •'03 Ag-Chem RoGator 1264 •'97 Ag-Chem RoGator 854 •'94 Ag-Chem Terra-Gator 1803 •CAT Forklift

COMBINES & HEADERS: •'11 Case IH 8120•'07 Case IH 8010•'06 Case IH 8010•'97 Case IH 2188•'95 Case IH 2188 ●'05 Macdon 36' 973 draper head●'03 Macdon 36' 962 draper head●'09 Case IH 3412 corn head●Case IH 1083 12 row corn head•2) JD 1253A row heads•JD 930 platform head•'97 Case IH 1010 wheat head