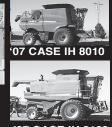

COMBINES & HEADERS: •'11 Case IH 8120•'07 Case IH 8010•'06 Case IH 8010•'97 Case IH 2188•'95 Case IH 2188 ●'05 Macdon 36' 973 draper head●'03 Macdon 36' 962 draper head●'09 Case IH 3412 corn head●Case IH 1083 12 row corn head•2) JD 1253A row heads•JD 930 platform head•'97 Case IH 1010 wheat head