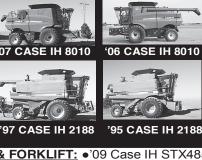

# RM MACHIENERY & EQUIPMENT **AUCTION LOCATION: FARM & RANCH REALTY AUCTION PAVILION,**

LOCATED 1/2 MILE WEST OF COLBY, KANSAS ON HWY 24 TUES., DEC. 13, 2011, @ 10:30 AM, CST

TRACTORS, ROGATORS & FORKLIFT: •'09 Case IH STX485 Quadtrac •'99 JD 9200 4x4•'94 JD 8410•'92 JD 4955 •'03 Ag-Chem RoGator 1264 •'97 Ag-Chem RoGator 854 •'94 Ag-Chem Terra-Gator 1803 •CAT Forklift

COMBINES & HEADERS: •'11 Case IH 8120•'07 Case IH 8010•'06 Case IH 8010•'97 Case IH 2188•'95 Case IH 2188 ●'05 Macdon 36' 973 draper head●'03 Macdon 36' 962 draper head●'09 Case IH 3412 corn head●Case IH 1083 12 row corn head•2) JD 1253A row heads•JD 930 platform head•'97 Case IH 1010 wheat head