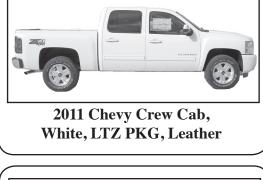

\$162,500

\$209,500

SOLD

2012 Cadillac Escalade, **Gold, DVD Player** 

2012 Buick Lacrosse, Mocha Steel, Leather

thought to ponder.... Why do bars advertise live bands?

www.vincesgmcenter.com

COME ON DOWN! FARM IMPLEMENT & SUPPLY CO., INC. IS HAVING THEIR