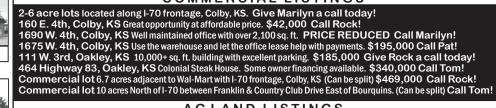

224 Price, Oakley

411 Illinois, Brewster

560 N. Chickamauga

621 Cornell, Oakley

SOLD NATIONAL MARKETING -PROVEN LOCAL **EXPERTISE** 

<u>AGLAND LISTINGS</u> 6403 Old Hwy. 40, Park, KS 41 acres grassland, three bedroom house with several upgrades. \$159,000 Call Rock! 480 acres Sheridan County, KS Grass & Cropland w/home and outbuildings. Park, KS UNDER CONTRACT 160 acres Thomas County, KS Dryland 11 North & 11/2 West of Levant. All minerals to Buyer. - S O L D