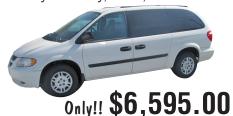

# 2005 DODGE GRAND CARAVAN SE

3rd Row Seating Rear, Heat And A/c, Keyless Entry, Clean, 1-0wner.