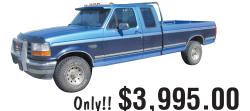

# 1995 FORD F-150 EXT CAB

Long Box XLT Pkg, 4x4, Auto, Cold A/c, Run's And Drives Great, Local Trade.