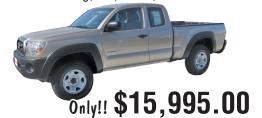

# 2007 TOYOTA TACOMA EXT-CAB

Short Box, 4Cyl, 4x4, 5-Speed, Trailer Tow Pkg, CD, Local, 1-0wner.

2003 JAGUAR S TYPE V-8

PWR, Sunroof, Heated Leather Seats, 6-Disc CD, Keyless Entry, Clean, Local Trade.

Only!! \$6,995.00