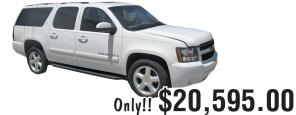

# 2007 CHEVROLET SUBURBAN LT PKG

Heated Leather Seats, Sunroof, DVD, 4x4, Remote Start, New Tires, With 20" Wheels, 1-0wner.

CHRYSLER - JEEP - DODGE - RAM

401 EAST B STREET, McCOOK, NE 800-345-0031 • 308-345-5200