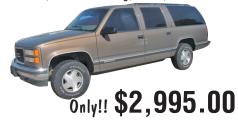

#### 2002 PONTIAC BONNEVILE SE

3800, V-6, Alloy Wheels, New Tires, Rear Spoiler, Keyless Entry, Pwr. Seat, Clean, Local Trade.

Only!! \$3,995.00