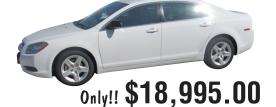

# **2012 CHEVROLET MALIBU**

XM, Radio, Pwr. Seat, Keyless Entry, 3,000 Miles, Very Clean.

2011 DODGE AVENGER

Heat, Alloy Wheels, Spoiler, Remote Start, V-6, Sirius Sat Radio, Low Miles.

2008 CHEVROLET 2500 H.D. CREW CAB Short Box LT Pkg. Diesel. 4x4. Auto. XM Onstar

Only!! \$18,995.00