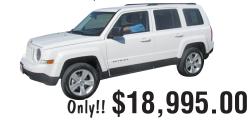

#### 2011 JEEP PATRIOT SPORT

4X4, Auto, Heated Cloth Seats, Alloy Wheels, Sirius Sat Radio.

Only!! \$18,995.00