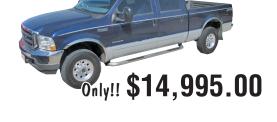

#### 2002 FORD F-250 CREW CAB

Short Box SLT Pkg, 7.3L Powerstroke Diesel, 4x4, Auto, Keyless Entry, Trailer Tow Pkg, Clean, Local Trade.