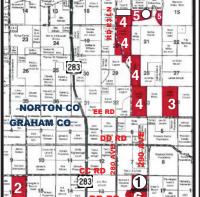

# 2,125+/- ACRES GRAHAM & NORTON CO, KS IRRIGATED & DRYLAND CROPLAND & GRASS NDABSOLUTECTION

THUR., NOV. 1, 2012 @10:30 AM, CDT

**AUCTION LOCATION:** ST. FRANCIS PARISH HALL, NORTON, KS

Land will be offered in 6 tracts & combos **GRAHAM COUNTY** 

TRACT 1: NE/4 of 18-6-22

TRACT 2: E/2 of 16-6-23, less 2 tracts

**NORTON COUNTY** TRACT 3: W/2 of 34-5-22 TRACT 4: W/2 of 33-5-22,

W/2W/2 of 28-5-22 NE/4NE/4 of 29-5-22, E/2 of 20-5-22 and S/2SE/4 of 17-5-22

TRACT 5: Cropland acres in S/2 of 16-5-22

**GRAHAM COUNTY** 

TRACT 6: Approx 210 acres of cropland in S/2 of 18-6-22 This farm offers a very combination dryland, irrigation

pasture land

**SELLER:** 

**Griffey Farm** 