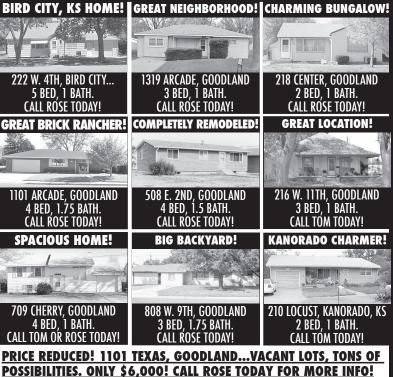

#### **SERVICES**

**Hickert Enterprises LLC-**Windmill repair and service. Tree trimming and removal.

(785) 475-2729.

Rose Koggie Tom Harrison

1112 Main, Goodland • (785) 899-3060

Broker/Auctioneer Associate Broker 785-443-0136 785-821-1179 Wishing you the best

in the new year! See Tom or Rose at HomeLand Realty for all your Real Estate needs in 2013!

O 1/2-5/29

I specialize & analyze the situation surrounding the environment. Pines, Deciduous, Evergreens, Shel-

terbelts, Fruit Trees, Cleanup, Removal, Nurseryman, Gardening, Landscaping, Shrubs & Yard Care. Dave's Tree Service 785-443-0994. C 12/19-1/9

VISIT www.HomeLandRE.com to view all our great listings!