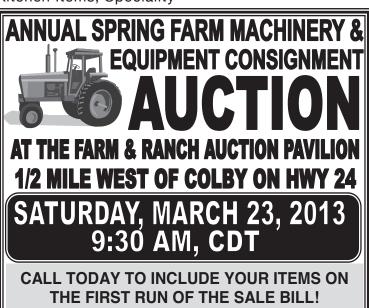

### SATURDAY, FEBRUARY

16-Auction for: David Reynolds, Janice Clark, Agnes Gipe and Others. Auction Time: 10:00 a.m.; Vehicle, Trailer, Sprayer and Bell sell at 2:00 p.m. Auction Location: National Guard Armory, Highway 283, Norton, KS 67654. Selling will be: Sport Items, Fence Items, Livestock Items, Building Material, Collections, Linens, Kitchen Items, Speciality

Items, Vehicle, Trailer, Spray-

er, School Bell, Antiques and Collectibles, Appliances, Toy Collectibles, and Furniture. Visit our websites: www. krvn.com - Select Auctions, Choose February 16, OR www.nex-tech.com - Select Free Classified Auctions, OR www.nwkansasonline.com -Search for McEwen Auction, OR www.auctionzip.com -Enter 67654.

N 2/13