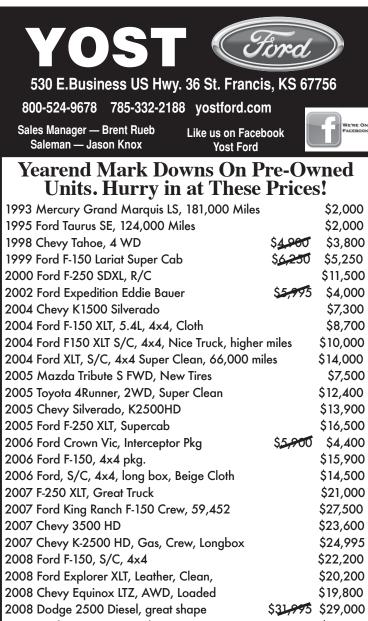

| 2009 Ford F-150 King Ranch Crew       | \$31,000          |
|---------------------------------------|-------------------|
| 2010 Ford F-150 Crew Lariat, 60,700   | Priced to sell    |
| 2010 Buick LaCrosse                   | \$24,495          |
| 2011 Ford F-250 SD Crew, 26,574 Miles | \$48,000          |
| 2011 Chevy Impala LT, 34K             | \$21,000 \$19,500 |
| 2012 Ford Edge Limited AWD, Leather   | \$30,660          |

View all of our inventory at www.yostford.com