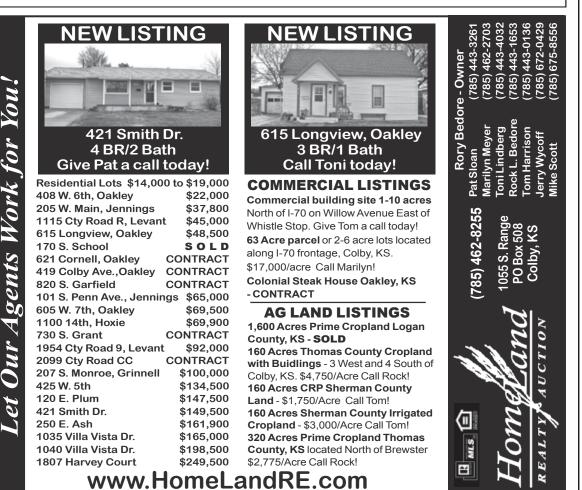

## **320 ACRES PRIME CROPLAND** THOMAS COUNTY, KANSAS

Located 9 miles North, 1 mile East, 1 mile North and 1/2 mile East of Brewster, KS.

and

For more information, contact

Rock L. Bedore 785-443-1653