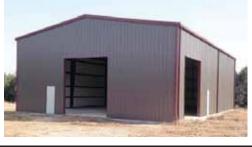

# Miller Building Supply & Construction, Inc.

POST AND METAL FRAME BUILDING SPECIALIST

Agricultural, Commercial and Residential Post & Metal Frame Buildings

- Metal Panel Prices Per Square \* \$55.99 for 29 ga. 10 year
  - \* \$64.99 for 29 ga. 45 year
  - \* \$76.99 for 26 ga. 45 year

### For Contractors and Do-It-Yourself Homeowners

- \* We insure every project until completion
- \* We have liability insurance
- \* We carry workman's comp on all employees

Phillipsburg, KS 785-543-3115 888-904-7663 www.millerbuildingsupp