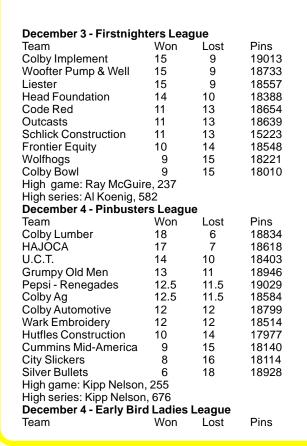

# League Results

| Sharon's Hallmark<br>Jean's Rollers<br>Vans Merry Four<br>Bowlerettes | 36<br>33<br>32<br>28 | 20<br>23<br>24<br>28 | 32539<br>32162<br>32085<br>32203 |  |  |  |
|-----------------------------------------------------------------------|----------------------|----------------------|----------------------------------|--|--|--|
| Total Image                                                           | 26.5                 | 29.5                 | 32479                            |  |  |  |
| Pitter Pats Northwest Vacuum                                          | 26.5<br>25           | 29.5<br>31           | 32274<br>32879                   |  |  |  |
| High game: Dee Hovda, 2                                               |                      | 31                   | 32019                            |  |  |  |
| High series: Mary Hurtt, 5                                            |                      |                      |                                  |  |  |  |
| December 5 - Powderpu                                                 |                      | e                    |                                  |  |  |  |
| Team                                                                  | Won                  | Lost                 | Pins                             |  |  |  |
| Garst Seeds                                                           | 41                   | 15                   | 32906                            |  |  |  |
| Cornerstone Ag                                                        | 31                   | 25                   | 32790                            |  |  |  |
| Lucky Strikes                                                         | 29                   | 27                   | 32823                            |  |  |  |
| McCarty Dairy                                                         | 29                   | 27                   | 32284                            |  |  |  |
| College Girls                                                         | 24                   | 32                   | 20478                            |  |  |  |
| J.L. Graphics                                                         | 23                   | 33                   | 32306                            |  |  |  |
| Colby Bowl                                                            | 22                   | 34                   | 32233                            |  |  |  |
| Coors                                                                 | 17                   | 39                   | 20754                            |  |  |  |
| High game: Carol Mick, 2                                              |                      |                      |                                  |  |  |  |
| High series: Carol Mick, 585                                          |                      |                      |                                  |  |  |  |
| November 28 - Ladies Nite Out League                                  |                      |                      |                                  |  |  |  |
| Team                                                                  | Won                  | Lost                 | Pins                             |  |  |  |
| Van's Buffers                                                         | 31                   | 25                   | 32753                            |  |  |  |
| Cersovsky Farms                                                       | 31                   | 25                   | 32459                            |  |  |  |
| City Limits                                                           | 30.5                 | 25.5                 | 32537                            |  |  |  |
| Strike-outs                                                           | 30                   | 26                   | 32901                            |  |  |  |
| Taco John's                                                           | 29                   | 27                   | 33090                            |  |  |  |
| Overtime Liquor                                                       | 29                   | 27                   | 32373                            |  |  |  |
| Colby Bowl                                                            | 28.5                 | 27.5                 | 28026                            |  |  |  |
| Brooks, Inc.                                                          | 26                   | 22                   | 30693                            |  |  |  |
| Straight-Line                                                         | 26                   | 30                   | 32625                            |  |  |  |

|                                | 1 1      | 1 1      |                 |  |  |  |
|--------------------------------|----------|----------|-----------------|--|--|--|
| Maggie's Chicks<br>Who-Nos     | 26<br>24 | 30<br>32 | 32001<br>323416 |  |  |  |
| Lobo Liquor                    | 23       | 33       | 32690           |  |  |  |
| High game: Ronda Whi           |          | 00       | 02000           |  |  |  |
| High series: Linda Joyce, 511  |          |          |                 |  |  |  |
| November 29 - King P           |          | •        |                 |  |  |  |
| Team                           | Won      | Lost     | Pins            |  |  |  |
| Colby Automotive               | 13       | 7        | 15502           |  |  |  |
| Cheney Repair                  | 12       | 8        | 15659           |  |  |  |
| 5 Pony Men                     | 12       | 8        | 15484           |  |  |  |
| Wolf Lawn Care                 | 12       | 8        | 15272           |  |  |  |
| T.J.'s Tire Repair             | 11       | 9        | 15414           |  |  |  |
| Colby Bowl                     | 11       | 9        | 15289           |  |  |  |
| Donation Station               | 9        | 11       | 15429           |  |  |  |
| Trish's Steakhouse             | 8        | 12       | 12157           |  |  |  |
| McCarty Dairy                  | 3        | 17       | 14940           |  |  |  |
| The Unknowns                   | 0        | 20       | 0               |  |  |  |
| High game: Dan Peck,           | 247      |          |                 |  |  |  |
| High series: John Liester, 607 |          |          |                 |  |  |  |
| November 16 - Ten Pin League   |          |          |                 |  |  |  |
| Team                           | Won      | Lost     | Pins            |  |  |  |
| Village Laundromat             | 33       | 19       | 38013           |  |  |  |
| Jay's Lawn Service             | 32       | 20       | 38218           |  |  |  |
| Colby Bowl                     | 31       | 21       | 37941           |  |  |  |
| Cersovsky Insurance            | 24       | 28       | 37518           |  |  |  |
|                                |          |          |                 |  |  |  |
|                                |          |          |                 |  |  |  |

| Cal Williams, Attorney Citizens Medical Center Hurtt Enterprises Comfort Inn Prairie Senior High game: Linda Wellm High series: Linda Wellm |           | 28<br>29<br>30<br>31<br>36 | 37518<br>37382<br>37614<br>37316<br>31362 |  |  |
|---------------------------------------------------------------------------------------------------------------------------------------------|-----------|----------------------------|-------------------------------------------|--|--|
| November 11 - King and                                                                                                                      |           | Alleanne                   |                                           |  |  |
| Team                                                                                                                                        | Won       | Lost                       | Pins                                      |  |  |
| White-Funk                                                                                                                                  | 14        | 6                          | 11935                                     |  |  |
| Williams-Moore                                                                                                                              | 13        | 7                          | 12025                                     |  |  |
| Wolf-Leavitt                                                                                                                                | 12        | 8                          | 11875                                     |  |  |
| Brewer-Schwanke                                                                                                                             | 12        | 8                          | 11760                                     |  |  |
| Norman-Gallentine                                                                                                                           | 11        | 9                          | 11668                                     |  |  |
| Kern-McCarty                                                                                                                                | 11        | 9                          | 11688                                     |  |  |
| Lee-Benson                                                                                                                                  | 11        | 9                          | 11477                                     |  |  |
| Decker-Marshall                                                                                                                             | 10        | 10                         | 11818                                     |  |  |
| Guill-Brush                                                                                                                                 | 8         | 12                         | 11690                                     |  |  |
| Barton-Donley                                                                                                                               | 8         | 12                         | 11530                                     |  |  |
| Harrison-Kimberly                                                                                                                           | 8         | 12                         | 4656                                      |  |  |
| lola's<br>High male game: Ken Bro                                                                                                           | 7         | 13                         | 11631                                     |  |  |
| High male series: Ken Br                                                                                                                    |           |                            |                                           |  |  |
| High female game: Deb I                                                                                                                     | Norman    | 29<br>207                  |                                           |  |  |
| High female series: Deb                                                                                                                     | Norman    | 523                        |                                           |  |  |
| December 8 - Senior St                                                                                                                      |           |                            |                                           |  |  |
| Team                                                                                                                                        | Won       | Lost                       | Pins                                      |  |  |
| J-J Oil                                                                                                                                     | 35        | 1                          | 21813                                     |  |  |
| Farmers & Merchants                                                                                                                         | 24        | 12                         | 20779                                     |  |  |
| Comfort Inn                                                                                                                                 | 16        | 20                         | 18472                                     |  |  |
| Gold Bank                                                                                                                                   | 15        | 21                         | 18350                                     |  |  |
| Hurtt Enterprize                                                                                                                            | 11        | 25                         | 11496                                     |  |  |
| Colby Bowl                                                                                                                                  | 7         | 29                         | 15623                                     |  |  |
| High male game: Alex Ma                                                                                                                     |           |                            |                                           |  |  |
| High male series: Alex M                                                                                                                    |           |                            |                                           |  |  |
| High female game: Kelse                                                                                                                     |           |                            |                                           |  |  |
| High female series: Tisha<br>December 8 - Junior St                                                                                         |           |                            |                                           |  |  |
| Team                                                                                                                                        | Won       | eague<br>Lost              | Pins                                      |  |  |
| Dillons                                                                                                                                     | 18        | 9                          | 17189                                     |  |  |
| F & M Insurance                                                                                                                             | 18        | 9                          | 18047                                     |  |  |
| Kersenbrock's kids                                                                                                                          | 15        | 12                         | 17102                                     |  |  |
| First National Bank                                                                                                                         | 14        | 13                         | 17002                                     |  |  |
| Design Wizard                                                                                                                               | 11        | 16                         | 16994                                     |  |  |
| High male game: Brady F                                                                                                                     | Rather, 1 | 109                        |                                           |  |  |
| High male series: Brady Rather, 189                                                                                                         |           |                            |                                           |  |  |
| High female game: Brena                                                                                                                     | a Jones,  | 90                         |                                           |  |  |
| High female series: Bren                                                                                                                    | a Jone,   | 154                        |                                           |  |  |