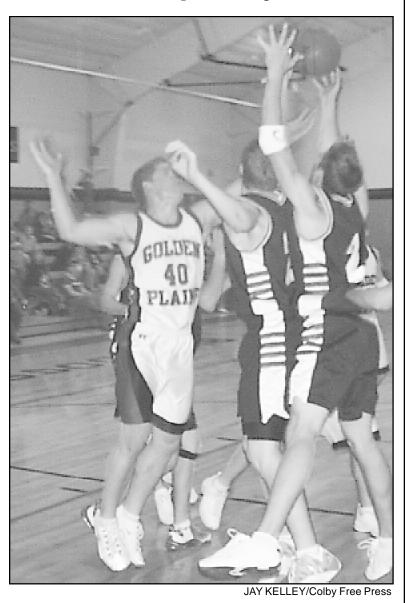

## **Keep away**

Golden Plains' Lee Albers tried to knock the ball away from Jennings rebounders in a 65-63 Golden Plains win in Rexford Tuesday. The Bulldogs are in Agra Friday against Eastern Heights at 6:30 p.m.