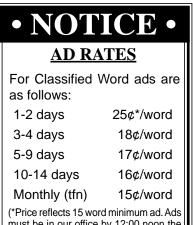

#### **COUNTRY ADVOCATE** \$6.00/per week - 10 words

(additional 25¢ word thereafter) 13¢/word pick-up rate (with 3 consecutive day run in Free Press)

ADS MUST BE IN THE OFFICE BY 12:00 NOON ON FRIDAY.

**DISPLAY (box) AD DEADLINE FOR** FREE PRESS IS 3:00 P.M. TWO DAYS **BEFORE AD RUNS.** Classified Display Rate: \$6.85 per column inch

#### RATES (per day): 1 or 2 Days 3 or 4 Days 3.75 2.70 4.00 2.88 4.25 3.06 4.50 3.24

3.42

3.60

3.78

3.96

4.14

4.32

4.50

COLBY

This price list is calculated by the day (for consecutive run days only) To find the charge for more than a one day run - multiply the appropriate rate by the number of days the ad will run. If you choose to run in the Country Advocate also (one time), add the CA rate. Ad must run at least 3 consecutive days to receive the CA discount rate.

CHARGE POLICY: We will charge your classified ad if you wish but there will be a \$3.00 billing charge added to the bill if payment is not rendered within 10 days.

FOR ADDITIONAL RATES, CALL US AT 785-462-3963