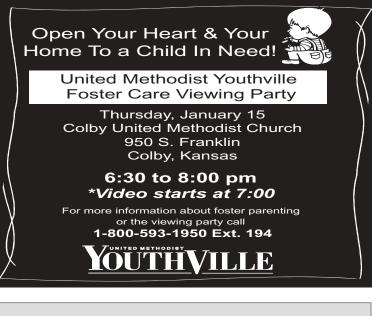

# Foster care viewing party planned Thursday

United Methodist Youthville will video showing at 7 p.m. hold a foster care viewing party from 6:30 to 8 p.m. Thursday, Jan. 15 at Colby United Methodist Church in Colby.

and children with special needs. The video will highlight this esca-

their hearts and their homes to these and a foster parent present to answer United Methodist Youthville is in children. The video features true questions. need of foster parents for teenagers stories of youth in the foster care system, foster parents who provide homes for these children and infor-The party will include refresh- lating problem and how the Kansas mation on how one can be a foster ments and a special foster care community can help by opening parent. Youthville will have staff 194, officials said.

For information about foster

parenting or the viewing party, please contact United Methodist Youthville at 1-800-560-4226 Ext.