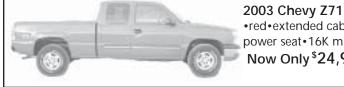

2003 Cadillac

•white•17K miles Now Only \$27,900

white • cloth interior 26K miles Now Only \$14,600

red • extended cab • power seat • 16K miles Now Only \$24,900 2001 Chevrolet

Suburban•green •2 wheel • cloth • 34K miles Now Only \$22,500 www.finleymotorsinc.com