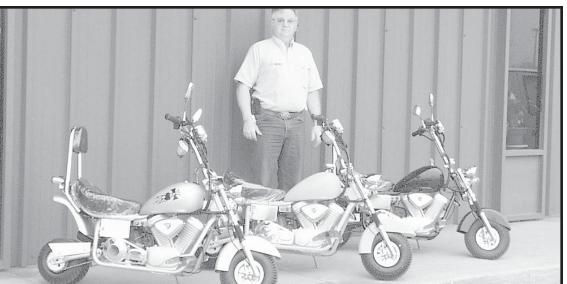

## **Only \$459.95 at Stan's Automotive!**

Choice of colors in Red, Blue, Black, Silver or Yellow.
One bike will be raffled off for the price of 3 tickets at the *Colby Rod Run*, on Sunday, June 13th, 2004.
Winner gets to choose their own color. Each ticket costs only \$5!

## STAN'S AUTOMOTIVE

425 N. Martin Colby, Kansas 785-462-6741 All the right parts in all the right places

1920 Thielen Ave. • Colby, KS 67701

Enjoy your stay in Colby Rodders!