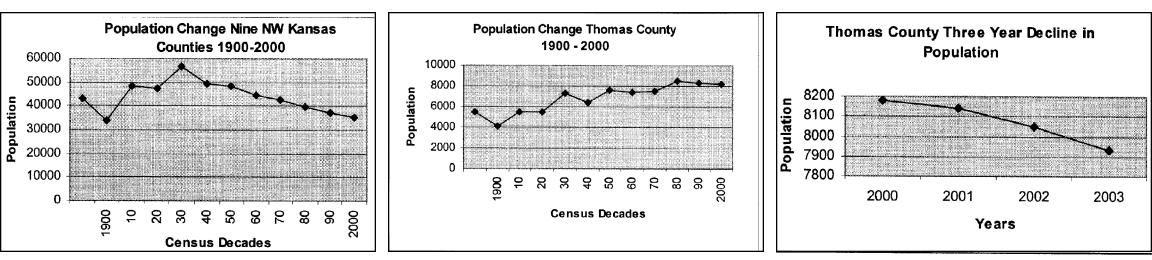

> The following graph was created using data derived from the U.S. Census Bureau and clearly portrays the trend in population growth for the combined nine counties of northwest Kansas. (Cheyenne, Rawlins, Decatur, Sheridan, Thomas, Sherman, Wallace, Logan and Gove) The graph summarizes the population changes for a century of living in northwest Kansas.

(See graph #1 above) January 1, 1900, a total of 33,968 ered together to celebrate the beginning of a new century and a new year. One hundred years later, January 1, 2000, the population had grown to 35,219. That's a growth of 1,251 people in 100 years.

Today, the latest census estimates, place this area's population at 33,351.

Not all of these nine counties have suffered the same fate. Some, blessed by I-70 traffic or irrigated farm land, have fared better than their neighbors. The following graph presents the same historical period for Thomas County.

(See graph #2 above)

Registering 4,112 residents in 1900, Thomas County peaked in the

1980 Census with 8,451 people. Is population growth the end all to prosperity? Many communities throughout the nation have more people than jobs. High unemployment, a high demand for public services and a low tax base unquestionably represents the worst kind of pain a community can suffer. The larger the population, the larger the problem.

Now for a downer; one last graph. (See graph #3 above)

That's right, after a century of relative population growth; Tho-

mas County has suffered three years of population decline. A net loss of 247 people in three years.