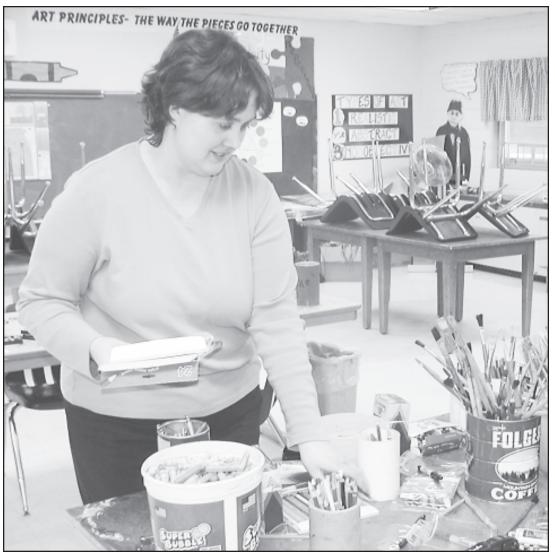

# House cleaning

**TISHA COX/Colby Free Press** 

Trish Starbuck, Colby Grade School art teacher, readied her classroom Tuesday in preparation for parent-teacher conferences. Conferences resume Thursday. School will dismiss at 1:30 p.m. Thursday and there will be no classes Friday for a staff development day.