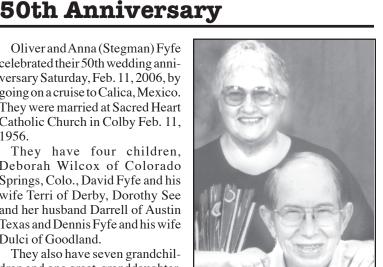

### Lauden weighed 7 pounds, 6 1/ sister Justice Barrett.

Lauden James Barrett

Justin and Amber Barrett of 2 ounces and is 20 inches long.

Oliver and Anna (Stegman) Fyfe celebrated their 50th wedding anniversary Saturday, Feb. 11, 2006, by going on a cruise to Calica, Mexico. They were married at Sacred Heart Catholic Church in Colby Feb. 11,

They have four children, Deborah Wilcox of Colorado Springs, Colo., David Fyfe and his wife Terri of Derby, Dorothy See and her husband Darrell of Austin Texas and Dennis Fyfe and his wife Dulci of Goodland.

They also have seven grandchildren and one great-granddaughter.

A reception was held in their honor at the home of Anna's sister, Alice and Bob Ruthe in Dallas, Texas Feb. 11, 2006.

Cards and letters may be sent to