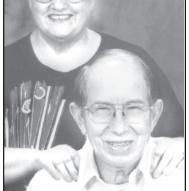

### Lauden weighed 7 pounds, 6 1/ sister Justice Barrett.

Lauden James Barrett

Justin and Amber Barrett of 2 ounces and is 20 inches long.

Oliver and Anna (Stegman) Fyfe celebrated their 50th wedding anniversary Saturday, Feb. 11, 2006, by going on a cruise to Calica, Mexico. They were married at Sacred Heart Catholic Church in Colby Feb. 11,

They have four children, Deborah Wilcox of Colorado Springs, Colo., David Fyfe and his wife Terri of Derby, Dorothy See and her husband Darrell of Austin Texas and Dennis Fyfe and his wife Dulci of Goodland.

They also have seven grandchildren and one great-granddaughter.

A reception was held in their honor at the home of Anna's sister, Alice and Bob Ruthe in Dallas, Texas Feb. 11, 2006.

Cards and letters may be sent to