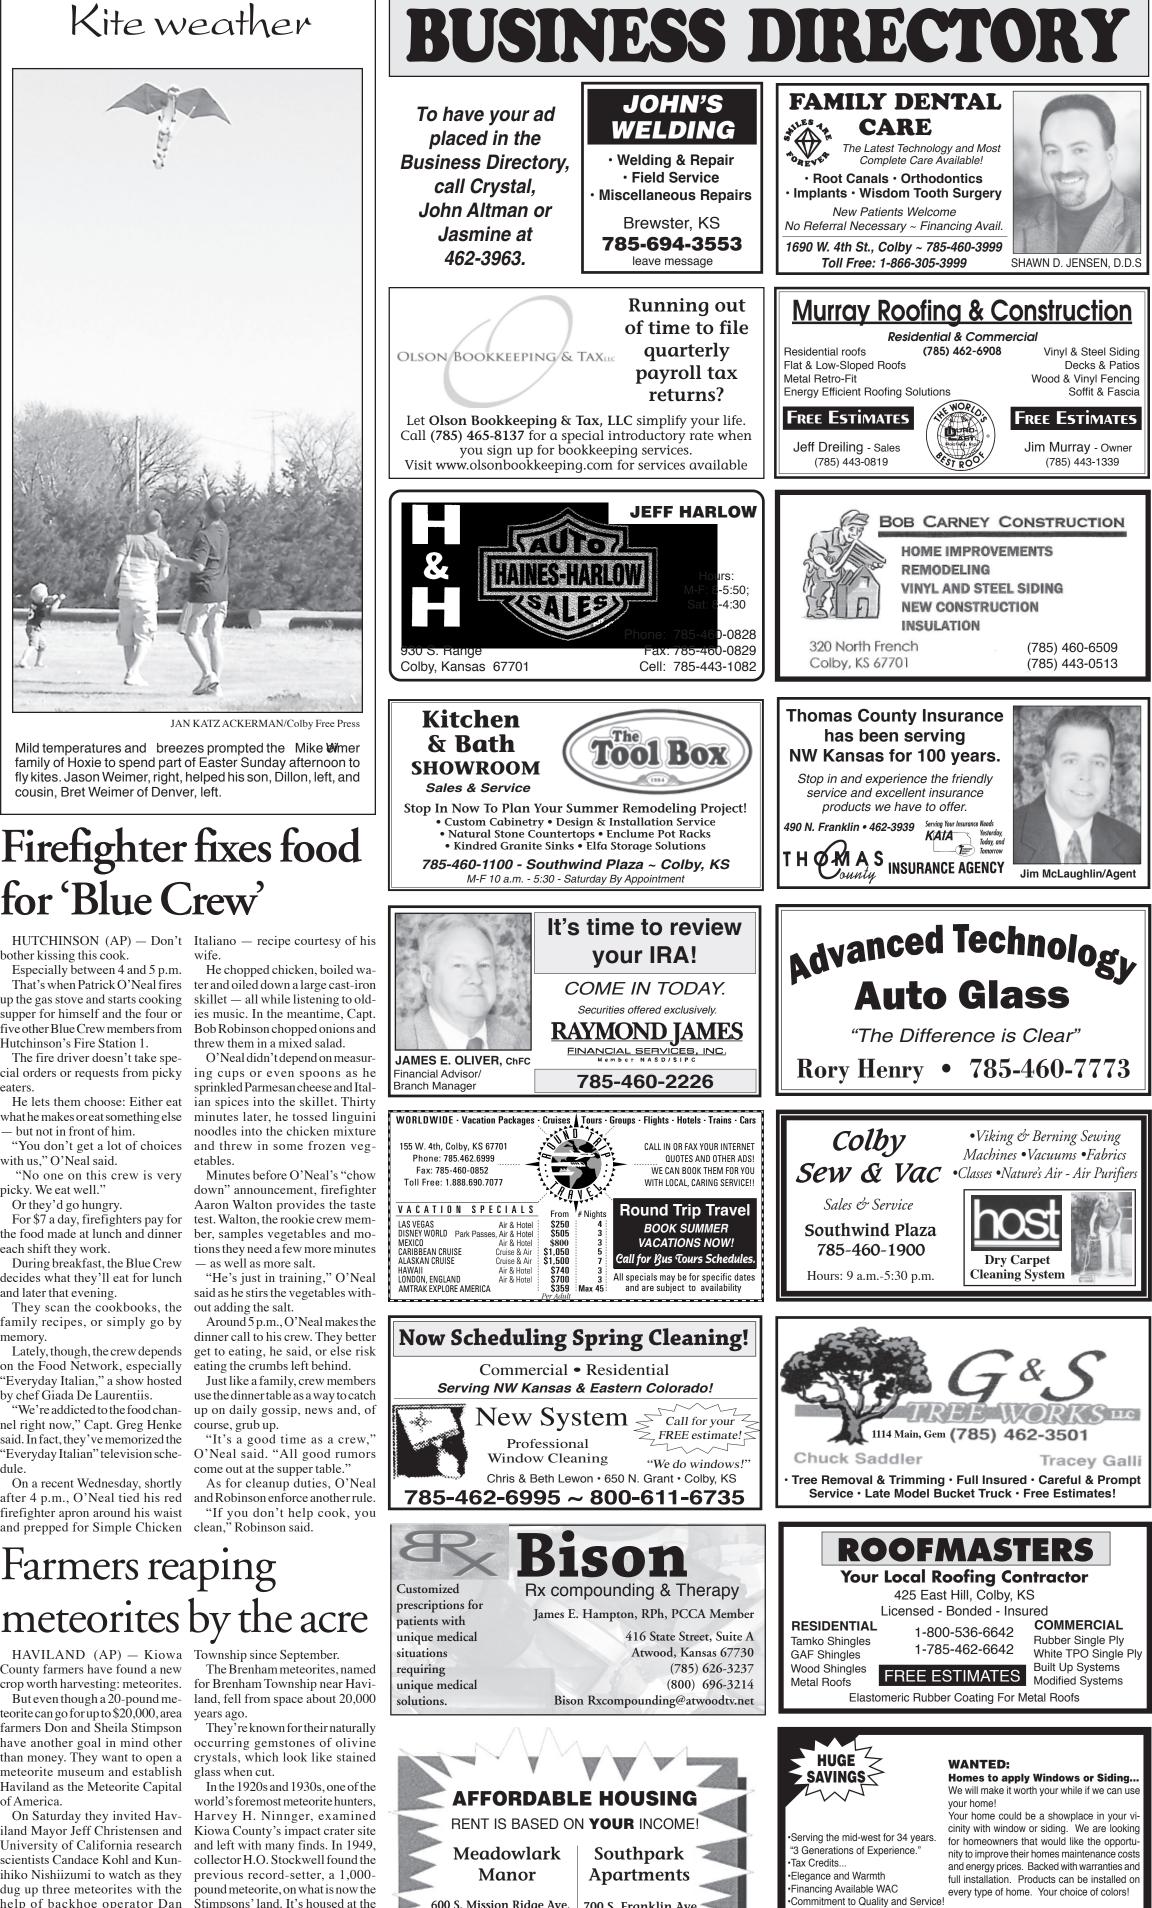

with us," O'Neal said.

picky. We eat well."

the food made at lunch and dinner each shift they work.

decides what they'll eat for lunch and later that evening.

They scan the cookbooks, the family recipes, or simply go by memory.

on the Food Network, especially "Everyday Italian," a show hosted by chef Giada De Laurentiis.

"We're addicted to the food channel right now," Capt. Greg Henke said. In fact, they've memorized the "Everyday Italian" television schedule.

On a recent Wednesday, shortly after 4 p.m., O'Neal tied his red firefighter apron around his waist

## Farmers reaping

County farmers have found a new crop worth harvesting: meteorites. But even though a 20-pound meteorite can go for up to \$20,000, area farmers Don and Sheila Stimpson have another goal in mind other than