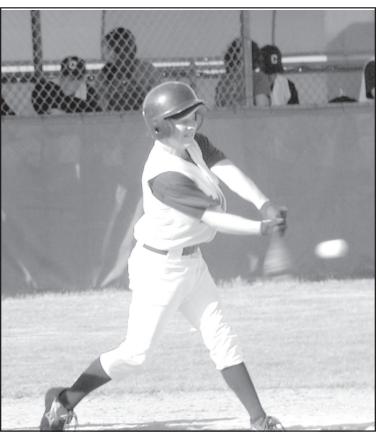

# Eagles again in seventh heaven

Colby High's baseball team again its record to 9-5 with a double- day in Colby. used late inning scores to improved header sweep over Plainville Tues-

JOHN VAN NOSTRAND/Colby Free Press Colby's Brett Wilson hit a pitch during game two against Plainville Tuesday in Colby. Wilson popped out.