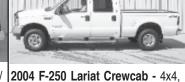

Cloth, 4.6L, V-8, 82K Miles \$18,500

2005 F150 SXT Supercab 4x2, Shadow Gray w/Cloth, V-8, Aluminum Wheels, 17KMiles

2005 Neon SXT - Red w/ Black Cloth 4 Cyl., CD, Alloy Wheels, Tilt, 17K

2005 Taurus SEL, Gold Ash w/Tan Leather, 6Cyl., P moonroof, Keyless Entry, CD, P Seats 15K Miles