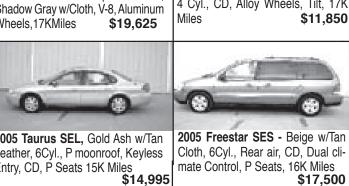

Cloth, 4.6L, V-8, 82K Miles \$18,500

2005 F150 SXT Supercab 4x2, Shadow Gray w/Cloth, V-8, Aluminum Wheels, 17KMiles

2005 Neon SXT - Red w/ Black Cloth 4 Cyl., CD, Alloy Wheels, Tilt, 17K

2005 Taurus SEL, Gold Ash w/Tan Leather, 6Cyl., P moonroof, Keyless Entry, CD, P Seats 15K Miles

2005 Freestar SES - Beige w/Tan Cloth, 6Cyl., Rear air, CD, Dual climate Control, P Seats, 16K Miles

2 PM

2:30

3 PM

3:30