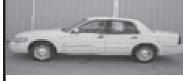

\$5,995

White w/ Tan Leather, 6.0 L Diesel,

1998 F150 Reg Cab, 4x4, Green w/ Gray Cloth, 4.6L V-8, 1 Owner

\$8,995

\$7,500

2003 Cavalier - Yellow w/ Flint Cloth, 4 Cyl., 16K Miles

2005 Grand Marquis, w/Tan Leather, 4.6L V-8, 16K Miles