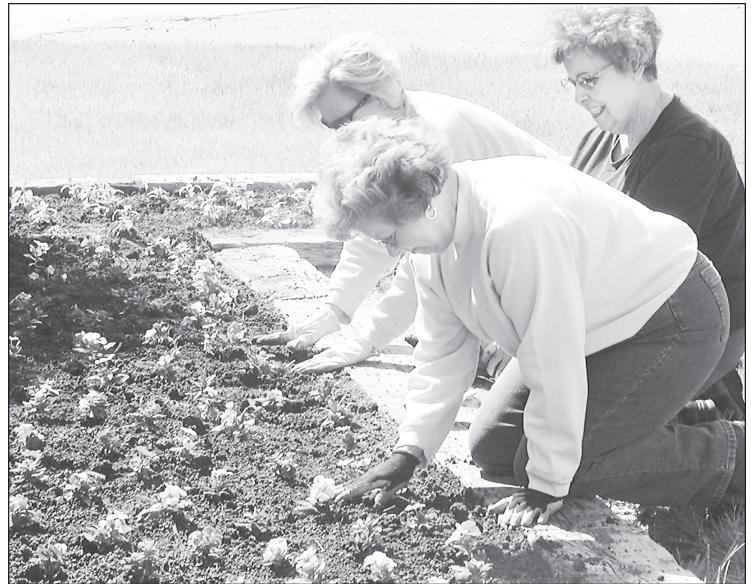

### Park beautification

TISHA COX/Colby Free Press

SHAWN D. JENSEN, D.D.S

**JEFF HARLOW** 

-ax: 785-460-0829

Cell: 785-443-1082

-0828

back, planted flowers in front of the sign at Fike Park last week. ers by the sign and the park's Statue of Liberty.

Susan Haines, front, Bev Eicher, middle and Joan Calhoun, Members of Pi Gamma, the club plants and takes care of flow-

**FAMILY DENTAL** 

Root Canals · Orthodontics

Implants · Wisdom Tooth Surgery

New Patients Welcome