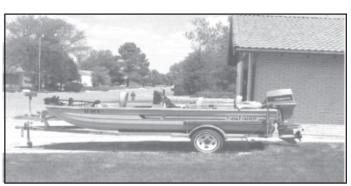

### For Sale

KingFisher 16ft fishing boat. Single console, 3 pedestal seats 70HP Evinrude w/power tilt & trim, stainless steel prop, 55# thrust trolling motor w/foot control & electric steering.

8ft Bimini top, Anchor Mate, livewell with timer, 2 fish locators, 4 removable rod holders, spare tire & mount, 2 fuel tanks, 2 batteries, custom travel cover. VERY GOOD CONDITION & LAKE READY. \$2,500 CALL 785-462-6580