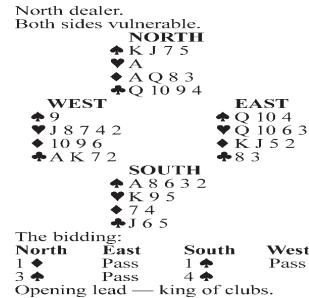

### Sorry, Wrong Number

Signaling is the most usual method by which defenders communicate with each other during the play. Correctly transmitted, the messages conveyed help the defenders decide when to stop, start or continue playing a suit.

Signals are not given automatically, however. Instead, a defender should first assess all the pertinent aspects of a deal before deciding which strategy offers the best chance of attaining the desired goal — defeat of the contract.

Consider this case, for example. West led the club king and, after receiving the encouraging eight from partner, continued with the ace and another club. East ruffed, but that was the end of the line for the defense. Declarer won East's heart return, drew trumps and discarded his diamond loser on the club queen to finish with 10 tricks.

East's defense left something to be desired. He should not have signaled for a club continuation by playing the eight at trick one, even though one usually does that to indicate a doubleton. He should have realized that it was more important to suggest a diamond shift than to get a club ruff since he already had a guaranteed trump trick that did not require a club ruff to ensure it.

East therefore should have played the club three at trick one to discourage partner from continuing the suit. Forced to direct his attention elsewhere, West presumably would have found the killing diamond shift, since that was the only suit that offered any real hope of defeating the contract.

South could not have prevailed against this defense. Whether he elected to finesse the queen of diamonds or not, the defenders sooner or later would have scored four tricks - two clubs, a diamond and a trump - before declarer could come to 10.

Tomorrow: The best-laid plans may go awry. (c)2006 King Features Syndicate Inc.

|    | South deal | ler.                                             |             |       |
|----|------------|--------------------------------------------------|-------------|-------|
|    | Both sides |                                                  | ole.        |       |
|    |            | NOR'                                             |             |       |
|    |            | <b>A</b> 6 4                                     |             |       |
|    |            | ♥K9                                              |             |       |
|    |            | $\mathbf{\dot{\bullet}} \mathbf{K} \mathbf{j} 1$ | 053         |       |
|    |            | <b>◆八 5</b> 10                                   | 033         |       |
|    | WEST       |                                                  | T.          | AST   |
|    |            | _                                                |             |       |
|    | ◆ J 10 8   | ,                                                | TX          | 9532  |
|    | ♥J75       |                                                  |             | 10642 |
|    | • 8        |                                                  | • 7 4       | 4     |
|    | 📥 K J 10   |                                                  | <b>4</b> 9  |       |
| te |            | SOU                                              | ГН          |       |
|    |            | 🛧 K 7                                            |             |       |
|    |            | ♥A83                                             |             |       |
|    |            | • A Q 9                                          | 962         |       |
|    |            | - 🕈 A Q 8                                        |             |       |
|    | The biddin |                                                  |             |       |
|    | South      |                                                  | North       | East  |
| le | 1 <b>♦</b> | Pass                                             | 3 🔶         | Pass  |
| s  | Ĝ♦         | I GDE                                            | 2 1         | 1 600 |
|    | Opening 1  | ead — ia                                         | ck of space | des   |
|    | opening    | eua ja                                           | en or spu   | 405.  |