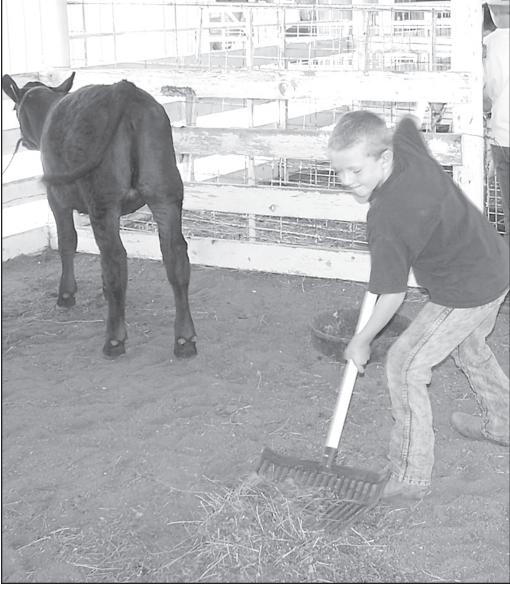

# Logan County Fair Highlights July 18 – July 22

Kyle Charles cleaned one of the stalls in the livestock barn at the Logan County Fairgrounds Thursday afternoon during the Logan County Fair.