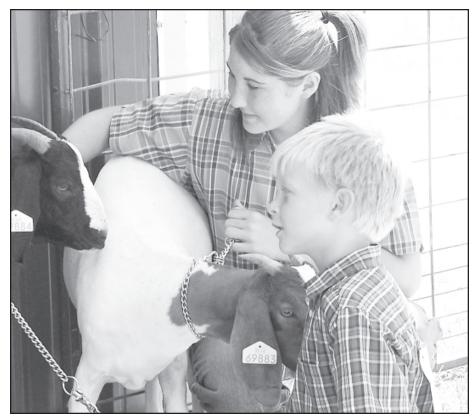

## JULY 23

Nicole Keenan tried to coax her grand champion breeding gilt out of the stall at the Logan County Fair so she could have a photograph taken with her purple ribbon for the record books.

Kelly Coen, rear, gave J.D. Draper pointers before showing goats.