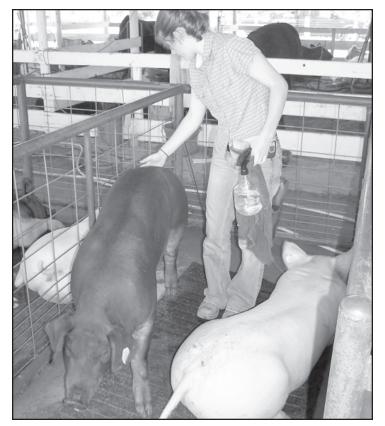

## JULY 23

Nicole Keenan tried to coax her grand champion breeding gilt out of the stall at the Logan County Fair so she could have a photograph taken with her purple ribbon for the record books.

Kelly Coen, rear, gave J.D. Draper pointers before showing goats.